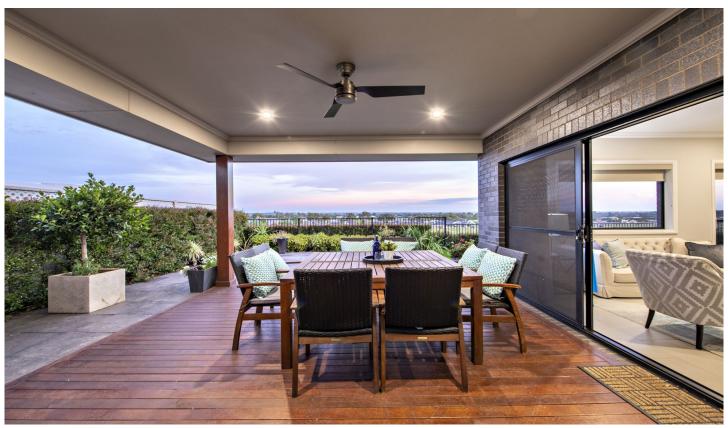

High end finishes and an abundance of light create a private sanctuary with an ideal layout for entertaining. An open-plan design that leads to a large alfresco area, perfect for your family to have space for relaxing.

Architecturally designed the residence will leave you enchanted by the beautiful curved walls throughout and soaring ceilings plus a fantastic use of monochrome colours to enhance your own style.

For full version visit the website