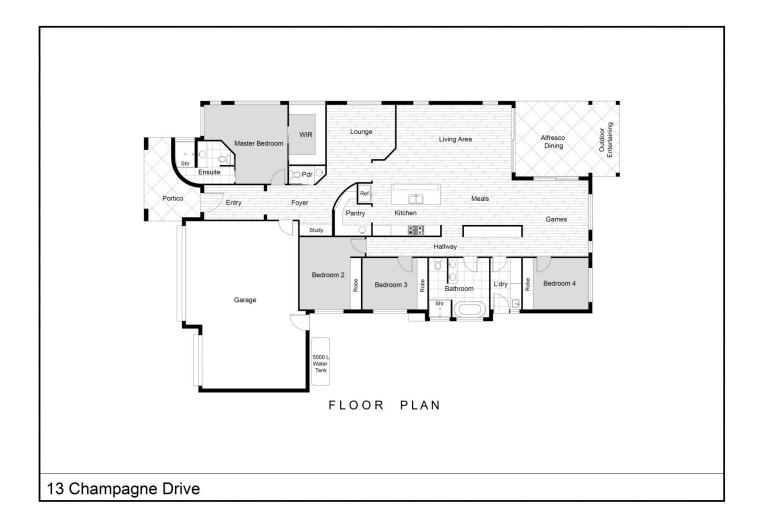

## 13 Champagne Drive Dubbo NSW

13 Champagne Drive exemplifies the best in lifestyle and location for those looking for a luxury residence with sought after unrestricted views over the city capturing the lights at night and offering a wonderful outlook in the day.

High end finishes and an abundance of light create a private sanctuary with an ideal layout for entertaining. An open-plan design that leads to a large alfresco area, perfect for your family to have space for relaxing.

Architecturally designed the residence will leave you enchanted by the beautiful curved walls throughout and soaring ceilings plus a fantastic use of monochrome colours to enhance your own style.

For full version visit the website