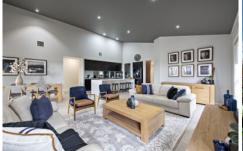

High end finishes and an abundance of light create a private sanctuary with an ideal layout for entertaining. An open-plan design that leads to a large alfresco area, perfect for your family to have space for relaxing.

Architecturally designed the residence will leave you enchanted by the beautiful curved walls throughout and soaring ceilings plus a fantastic use of monochrome colours to enhance your own style.

For full version visit the website