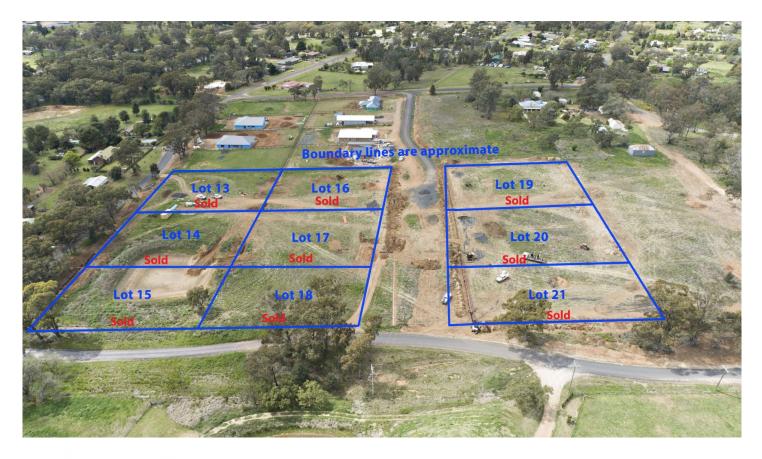

## Geurie

Stage 2 is coming soon after Stage 1 successfully selling out earlier this year.

Have you been for a drive to Bald Hill Estate Geurie recently? With eight families currently building their dream homes the Estate is buzzing with activity. Now is your chance to become part of this new estate.

This estate offers an exceptional opportunity for the buyer craving village life to build their dream home whilst being only 28 km to Dubbo and 23 km to Wellington.

Located in picturesque Geurie these blocks offer your family close proximity to both Dubbo and Wellington whilst having the enjoyment of bike tracks, public pool, Ponto