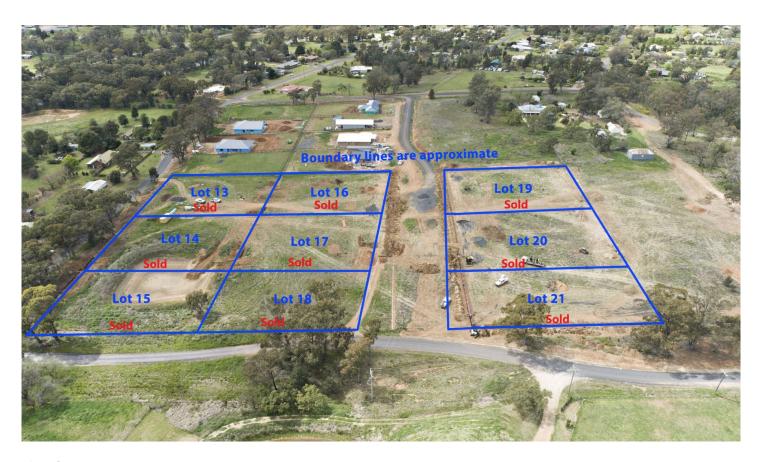

## Geurie

Stage 2 is coming soon after Stage 1 successfully selling out earlier this year.

Have you been for a drive to Bald Hill Estate Geurie recently? With eight families currently building their dream homes the Estate is buzzing with activity. Now is your chance to become part of this new estate.