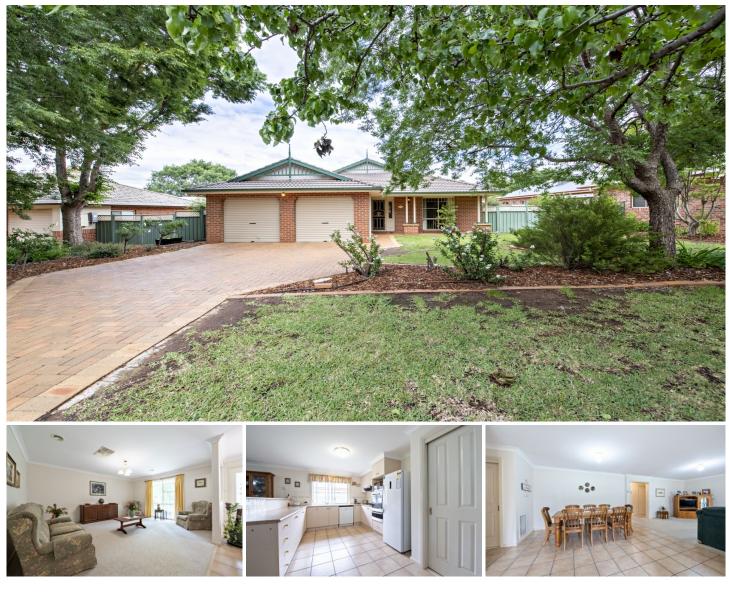

## 9 Pinehurst Avenue Dubbo NSW

Looking for style, space & a great location? This lovely family home offers everything you could wish for & more.

Positioned in a whisper quiet tree-lined street near parklands with lake & walking & cycling tracks, the immaculately presented residence is within easy walking distance of Delroy Park shopping complex & close to schools, child care, golf course & bowling club.

You will love the light-filled rooms, multiple living & entertaining zones, impressive covered alfresco area & attractive easy-care gardens with established trees, shrubs & rear yard access.

Be quick to inspect. You will be impressed.

## For full version visit the website

| 4 🕒 | 2 🏪 | 2 🚘 |
|-----|-----|-----|
|-----|-----|-----|

| Туре      | : House       |
|-----------|---------------|
| Price     | : \$ 595,000  |
| Land Size | : 900 sqm     |
| View      | : https://www |