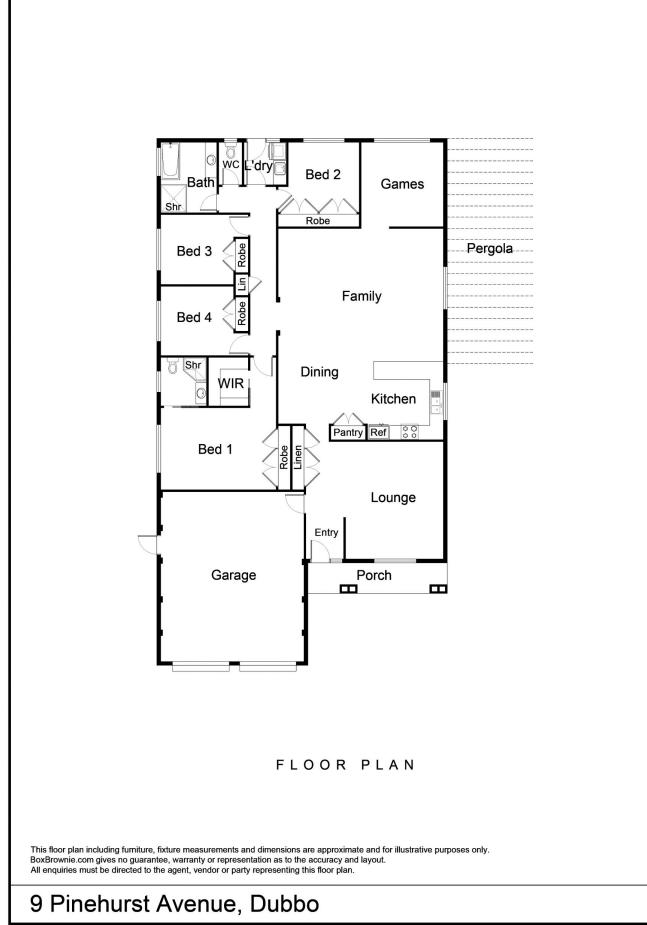

## 9 Pinehurst Avenue Dubbo NSW

Looking for style, space & a great location? This lovely family home offers everything you could wish for & more.

Positioned in a whisper quiet tree-lined street near parklands with lake & walking & cycling tracks, the immaculately presented residence is within easy walking distance of Delroy Park shopping complex & close to schools, child care, golf course & bowling club.

You will love the light-filled rooms, multiple living & entertaining zones, impressive covered alfresco area & attractive easy-care gardens with established trees, shrubs & rear yard access.

Be quick to inspect. You will be impressed.

## For full version visit the website

| 4 🕒 | 2 🏪 | 2 🚘 |
|-----|-----|-----|
|-----|-----|-----|

| Туре      | : House       |
|-----------|---------------|
| Price     | : \$ 595,000  |
| Land Size | : 900 sqm     |
| View      | : https://www |