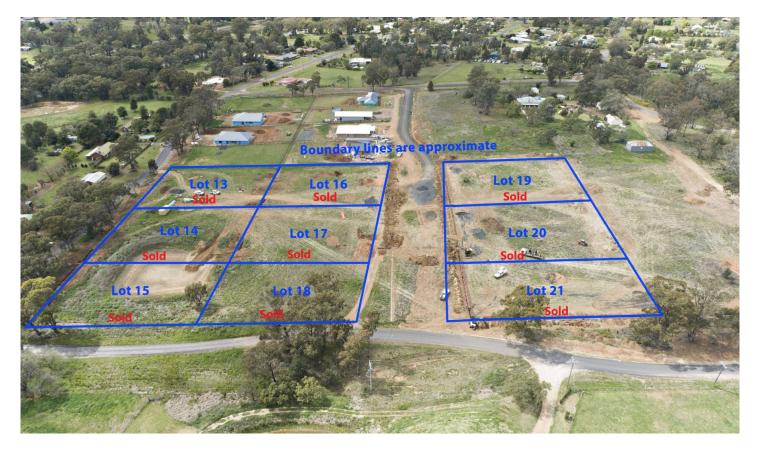

## Geurie

Stage 2 is coming soon after Stage 1 successfully selling out earlier this year.

Have you been for a drive to Bald Hill Estate Geurie recently? With eight families currently building their dream homes the Estate is buzzing with activity. Now is your chance to become part of this new estate.