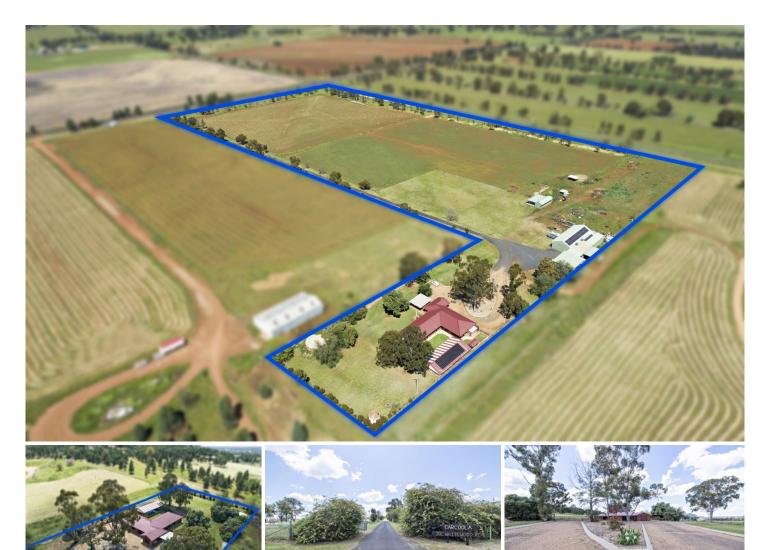

20L Whitewood Road Dubbo NSW

schools, Orana Mall and sale yards.

| Type<br>Price | : House<br>: \$ 1,400,000                   |
|---------------|---------------------------------------------|
| Land Size     | : 10.12 ha                                  |
| View          | : https://www.bobberry.com.au/sale/nsw/dubb |
|               | o-orana/dubbo/residential/house/7374621     |

The ultimate family lifestyle is here to enjoy including pool, multiple indoor and outdoor living areas, gardens and even a golf driving range.

"'Carcoola" is an outstanding property offering you a chance to secure your own spacious renovated homestead set on an elevated private and peaceful 10.12Ha within 10 minutes drive to the CBD and with great connections to

The 24 x 9m industrial style shed is ideal as a base for a business with wash bay and lean to offering further vehicle accommodation.

The property enjoys sought after city water supply plus

For full version visit the website