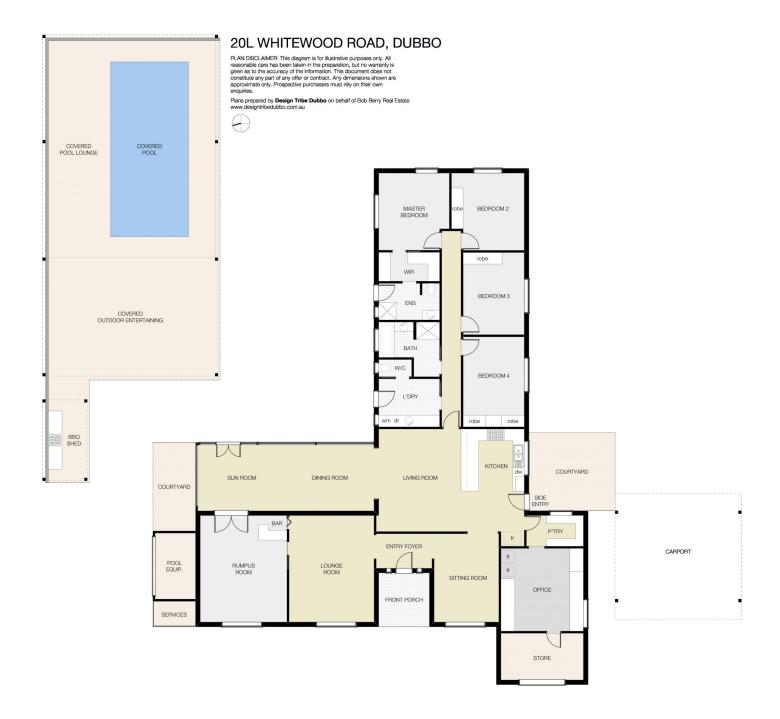

20L Whitewood Road Dubbo NSW

schools, Orana Mall and sale yards.

| Type<br>Price | : House<br>: \$ 1,400,000                   |
|---------------|---------------------------------------------|
| Land Size     | : 10.12 ha                                  |
| View          | : https://www.bobberry.com.au/sale/nsw/dubb |
|               | o-orana/dubbo/residential/house/7374621     |

The ultimate family lifestyle is here to enjoy including pool, multiple indoor and outdoor living areas, gardens and even a golf driving range.

"'Carcoola" is an outstanding property offering you a chance to secure your own spacious renovated homestead set on an elevated private and peaceful 10.12Ha within 10 minutes drive to the CBD and with great connections to