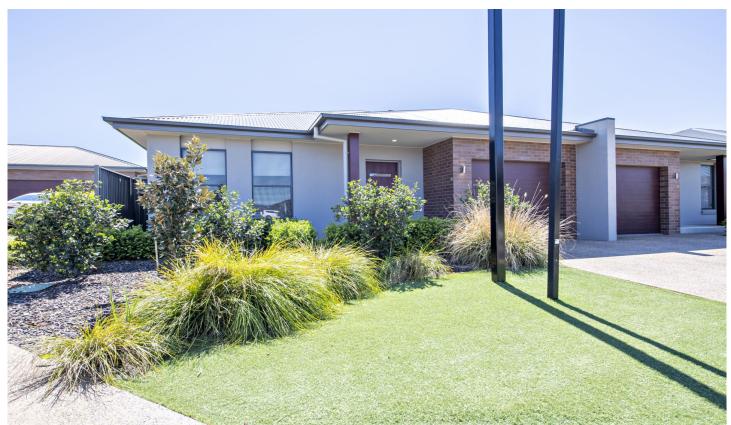

## 70 Fountain Circuit Dubbo NSW

Contemporary design, inspired detailing & intelligent use of space deliver a superior standard of living in this impressive residence in prestigious Lakeview Estate. This 2 bedroom, 1 ½ bathroom contemporary styled villa has generously proportioned light-filled rooms and stylish living opening onto an under-roof alfresco entertaining area with access to walking & cycling tracks.

The resort-style, secure Lakeview Estate offers the gated Lakeview community with landscaped irrigated gardens, inground pool, club house, BBQ area & CCTV throughout. South Dubbo schools, shops, cafes, parks and Orana Mall are just moments away and CBD amenities only a short drive.