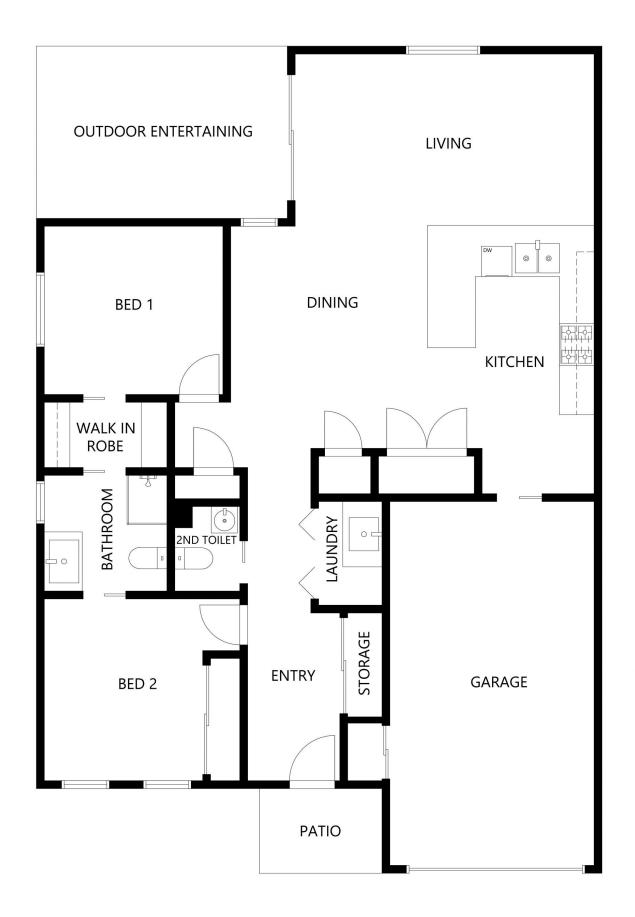

## 70 Fountain Circuit Dubbo NSW

Contemporary design, inspired detailing & intelligent use of space deliver a superior standard of living in this impressive residence in prestigious Lakeview Estate. This 2 bedroom, 1 ½ bathroom contemporary styled villa has generously proportioned light-filled rooms and stylish living opening onto an under-roof alfresco entertaining area with access to walking & cycling tracks.

The resort-style, secure Lakeview Estate offers the gated Lakeview community with landscaped irrigated gardens, inground pool, club house, BBQ area & CCTV throughout. South Dubbo schools, shops, cafes, parks and Orana Mall are just moments away and CBD amenities only a short drive.

## 2 😕 1 🔓 1 🗬

Type : House Price : \$ 440,000 Land Size : 266 sqm

View : https://www.bobberry.com.au/sale/nsw/dubb

o-orana/dubbo/residential/house/7374611

**Graeme Board** 02 6882 6822

For full version visit the website