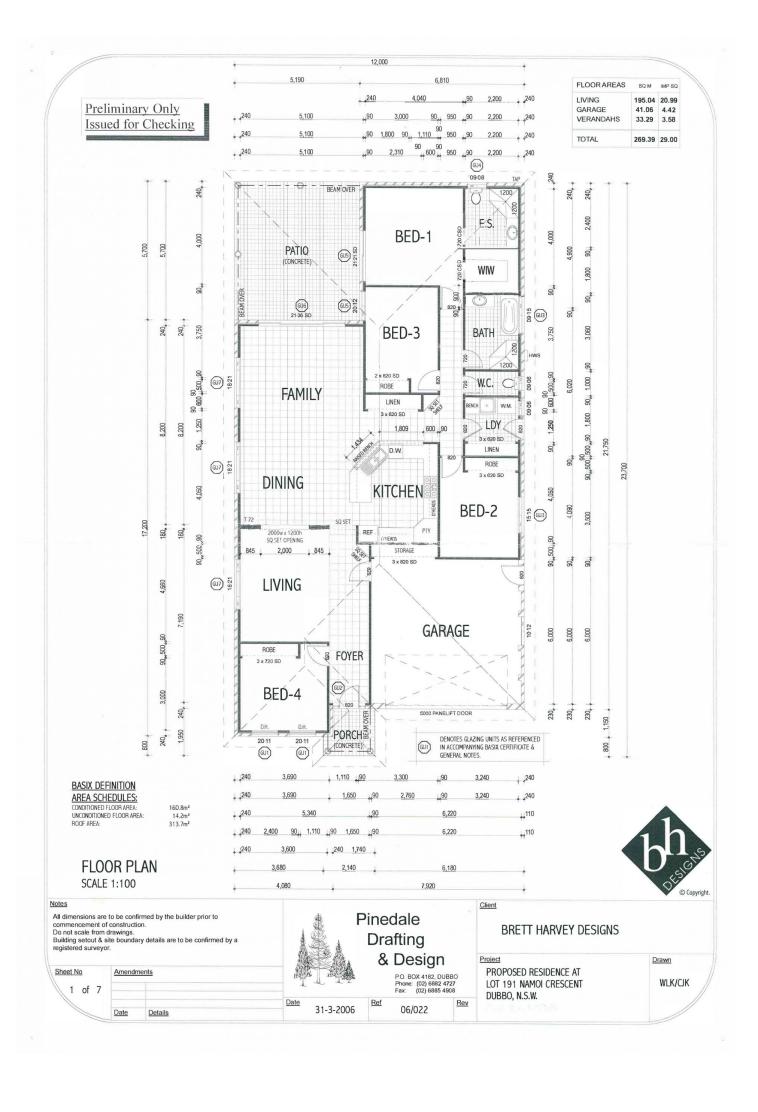

This generous family home is located in a sought after Yarrawonga Estate with easy access to Bunnings, Devils Hollow Brewery, KFC, McDonalds and Petbarn and several schools within walking distance.

The home offers a connected open plan lounge dining kitchen and family room area which extends to the enclosed patio. There is plenty of room to come together and also have privacy for each family member.

4 🕮 2 📛 2 🖨

**Price** : \$ 585,000 **Land Size** : 759 sgm

View: https://www.bobberry.com.au/sale/nsw/dubb o-orana/dubbo/residential/house/7374610

**Graeme Board** 02 6882 6822