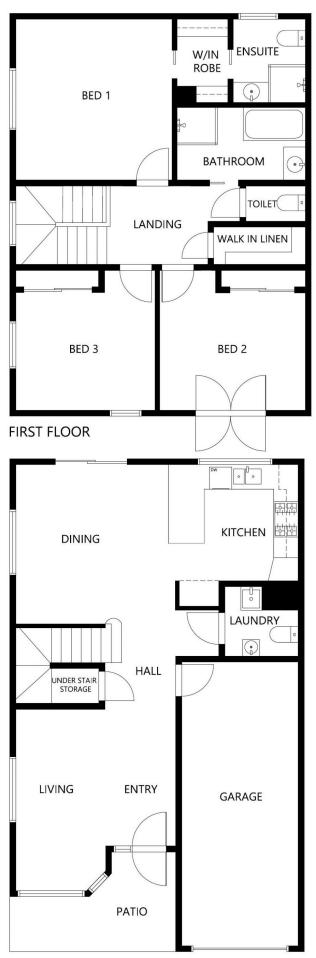

## 3 🕮 2 🚝 2 😭

Type : Townhouse Price : \$ 460,000 Land Size : 333 sqm

View : https://www.bobberry.com.au/sale/nsw/dubb

o-orana/dubbo/residential/townhouse/73746

02

Bob Berry Real Estate 02 6882 6822

**GROUND FLOOR**