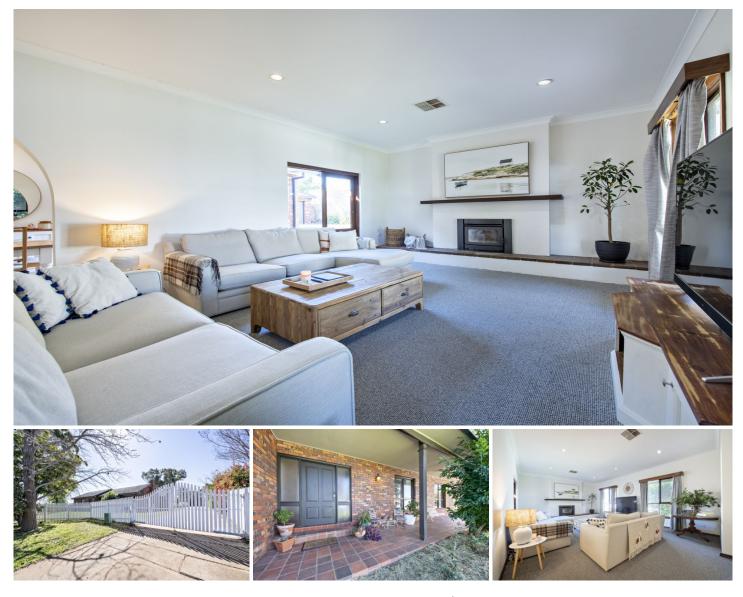

Graced with generous proportions, commanding street presence and timeless appeal on a fully fenced 1,804 sq m block, this welcoming double brick home reveals impressive living zones that open to a rear north facing yard with sensational alfresco spaces including a covered, elevated entertaining area, large paved alfresco, fire pit area for colder months and inground pool.

## 4 🛤 2 📛 3 🖨

| Туре      | : House                                     |
|-----------|---------------------------------------------|
| Price     | : \$ 705,000                                |
| Land Size | : 1804 sqm                                  |
| View      | : https://www.bobberry.com.au/sale/nsw/dubb |
|           | o-orana/dubbo/residential/house/7374601     |