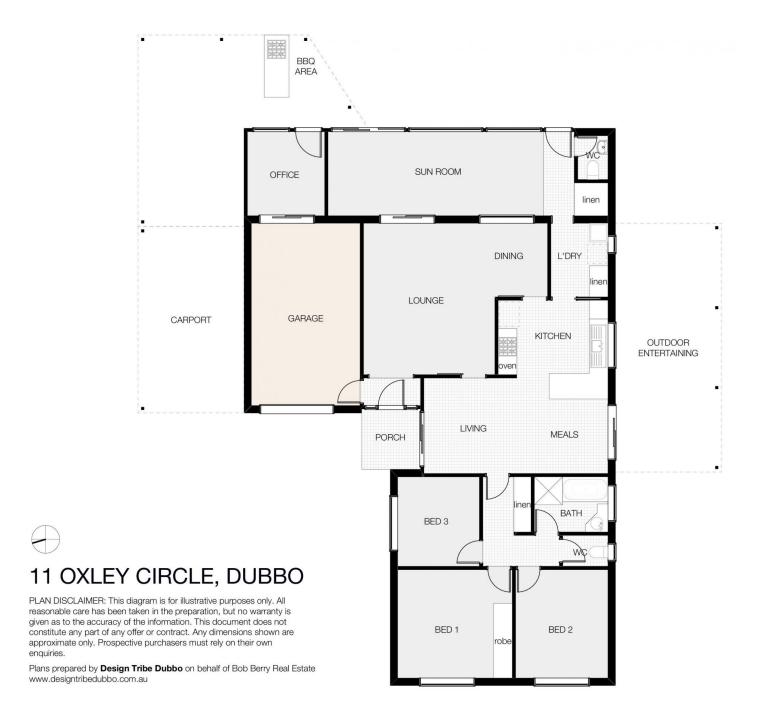

## 11 Oxley Circle Dubbo NSW

This well-maintained brick veneer home offers plenty of living area inside and out and is perfect for first home buyers looking for an established home.

Enjoy separate living, family and east facing sunroom with the living room having access to the front patio and paved, covered entertaining area. There is also a handy office area at the back of the garage, perfect for the home office. The shady back yard offers a great space with hand storage in two sheds.

Located close to schools, local shops, bus route, hospitals, TAFE, university & Orana Mall.

Don't miss an excellent opportunity. This solid, affordable

For full version visit the website

## 3 📭 1 🖺 3 🗬

Type : House
Price : \$ 435,000
Building Size : 155 sqm
Land Size : 747 sqm

View: https://www.bobberry.com.au/sale/nsw/dubbo-orana/dubbo/residential/house/737

4599

Jane Donald

Elle Crisp