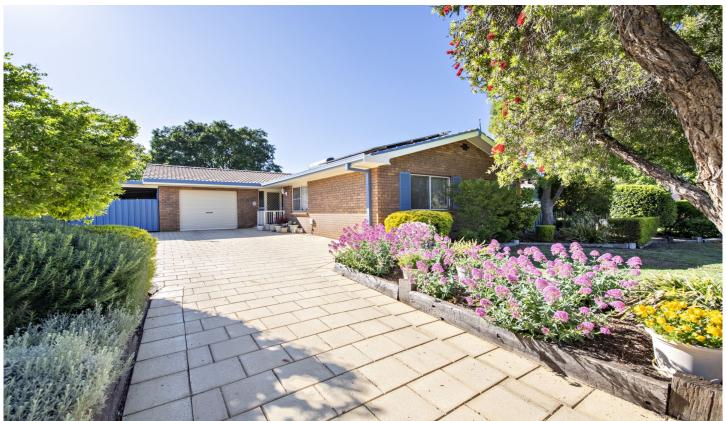

## 11 Oxley Circle Dubbo NSW

This well-maintained brick veneer home offers plenty of living area inside and out and is perfect for first home buyers looking for an established home.

Enjoy separate living, family and east facing sunroom with the living room having access to the front patio and paved, covered entertaining area. There is also a handy office area at the back of the garage, perfect for the home office. The shady back yard offers a great space with hand storage in two sheds.

Located close to schools, local shops, bus route, hospitals, TAFE, university & Orana Mall.

Don't miss an excellent opportunity. This solid, affordable

For full version visit the website