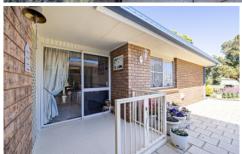

## 11 Oxley Circle Dubbo NSW

This well-maintained brick veneer home offers plenty of living area inside and out and is perfect for first home buyers looking for an established home.

Enjoy separate living, family and east facing sunroom with the living room having access to the front patio and paved, covered entertaining area. There is also a handy office area at the back of the garage, perfect for the home office. The shady back yard offers a great space with hand storage in two sheds.