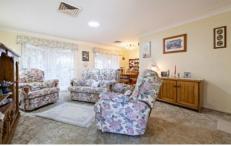

## 11 Oxley Circle Dubbo NSW

This well-maintained brick veneer home offers plenty of living area inside and out and is perfect for first home buyers looking for an established home.

Enjoy separate living, family and east facing sunroom with the living room having access to the front patio and paved, covered entertaining area. There is also a handy office area at the back of the garage, perfect for the home office. The shady back yard offers a great space with hand storage in two sheds.