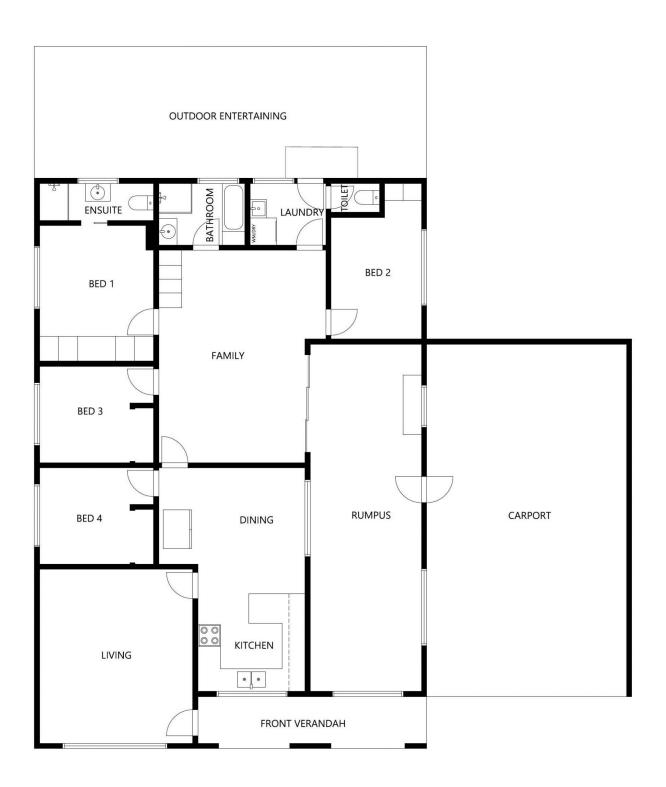

In a locale highly prized for its family lifestyle amenities, this brick veneer home has much to offer. Capturing a sunny north aspect, it presents as a deceptively spacious home with three separate living areas, four bedrooms and a neutral colour palette throughout. Ready for entertaining at a moment's notice, there is an easy flow to the generous entertainers' pergola and private, child-friendly lawn with