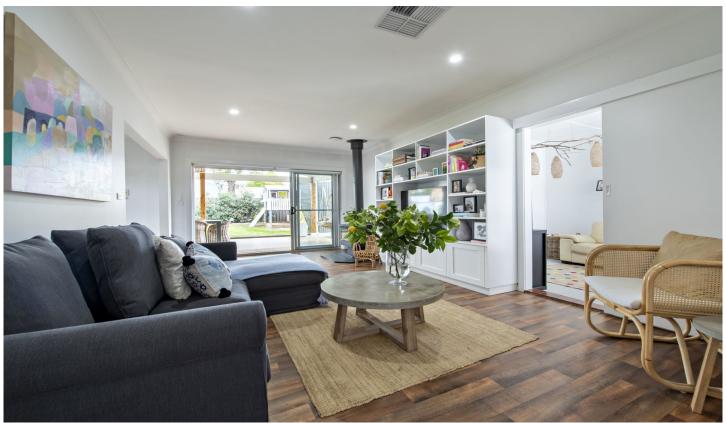

Offering spacious, light-filled rooms & a carefully considered floor plan, the welcoming property features a stylish open plan living & dining area with custom cabinetry & slow combustion wood fire, 2nd living area, front patio & fabulous covered alfresco entertaining zone with built-in Weber BBQ, bar fridge & TV point.

Other highlights include front fence with auto gate, private landscaped gardens with manual irrigation, large parking area & double shed with auto door & shelving.

4 🚐 1 🚍 2 🗬

Type : House Land Size : 805 sqm