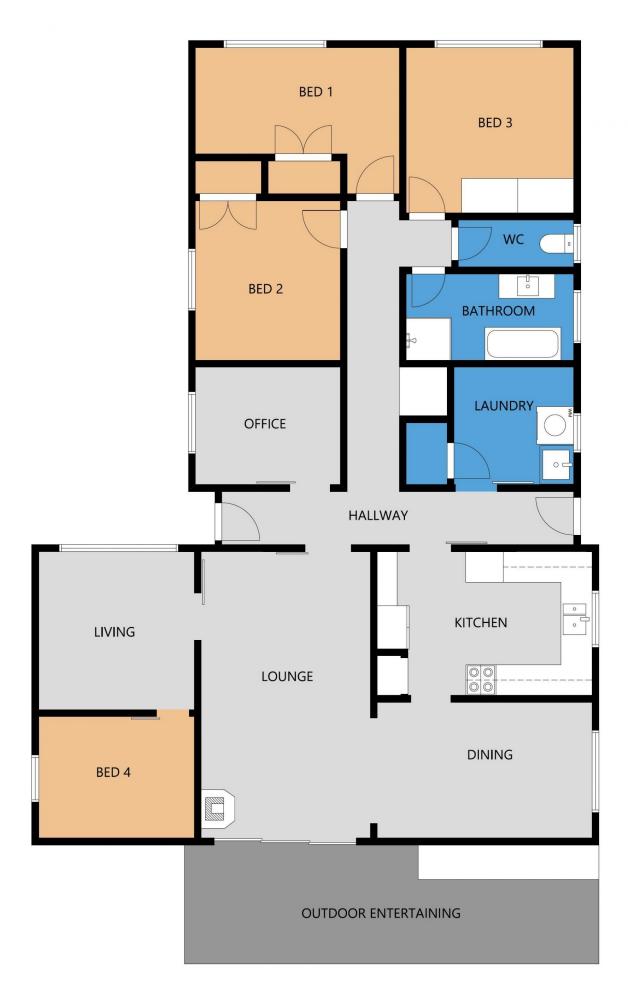

Offering spacious, light-filled rooms & a carefully considered floor plan, the welcoming property features a stylish open plan living & dining area with custom cabinetry & slow combustion wood fire, 2nd living area, front patio & fabulous covered alfresco entertaining zone with built-in Weber BBQ, bar fridge & TV point.

Other highlights include front fence with auto gate, private landscaped gardens with manual irrigation, large parking area & double shed with auto door & shelving.

4 🚐 1 🚍 2 🗬

Type : House Land Size : 805 sqm