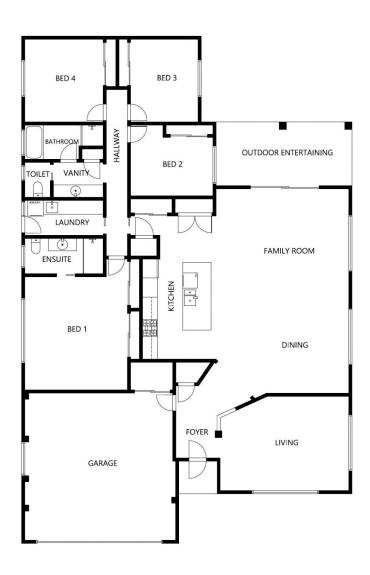

## 30 Namoi Crescent Dubbo NSW

Ideally placed for a lifestyle of convenience, this four bedroom home in Yarrawonga Estate offers north facing, light filled interiors and a seamless indoor outdoor flow to the outdoor entertaining area, sparkling, solar heated pool and large detached shed - perfect for man cave, workshop or extra car accommodation.