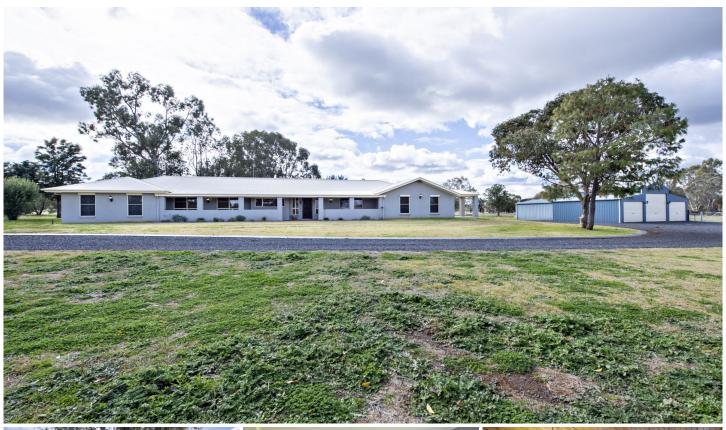

## 3L Janina Road Dubbo NSW

Enjoy a laid-back lifestyle just a short drive from Dubbo at this tranquil home where rural vistas meet space & style in a property that's perfect for growing families. Wake every morning to birdsong in the trees, let the kids play on the large expanses of lawn whilst entertaining in the multiple living areas. This Firgrove Estate home features beautiful timber features, soaring ceilings, four car garage American style barn, separate paddock and two troughs, making this home a relaxed lifestyle package.

- Sprawling single-storey home with edged blue rock driveway giving a true sense of arrival
- Huge rumpus & meals area with built-in wet bar showcasing soaring timber lined ceiling
- Separate living area & large dining area with wall to wall

4 🗀 2 🔓 4 🖨

Type : House Price : \$ 848,000 Land Size : 1.68 ha

View: https://www.bobberry.com.au/sale/nsw/dubbo-orana/dubbo/residential/house/7374514

**Graeme Board** 02 6882 6822

For full version visit the website