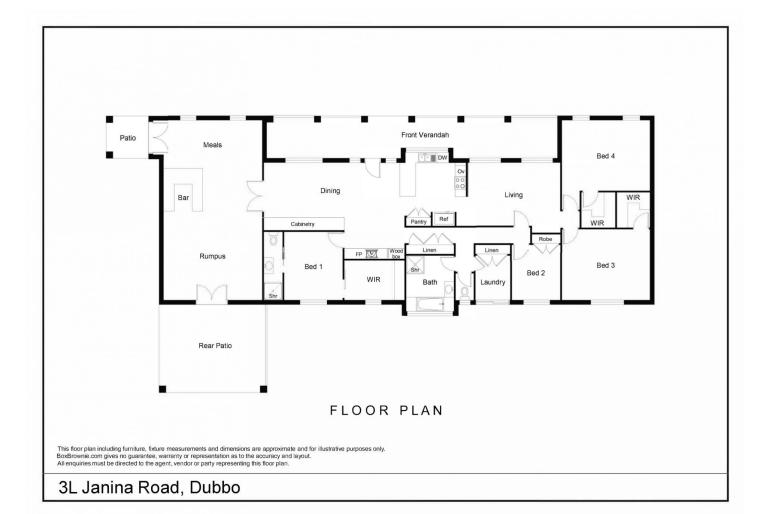

## 3L Janina Road Dubbo NSW

Enjoy a laid-back lifestyle just a short drive from Dubbo at this tranquil home where rural vistas meet space & style in a property that's perfect for growing families. Wake every morning to birdsong in the trees, let the kids play on the large expanses of lawn whilst entertaining in the multiple living areas. This Firgrove Estate home features beautiful timber features, soaring ceilings, four car garage American style barn, separate paddock and two troughs, making this home a relaxed lifestyle package.

- Sprawling single-storey home with edged blue rock driveway giving a true sense of arrival
- Huge rumpus & meals area with built-in wet bar showcasing soaring timber lined ceiling
- Separate living area & large dining area with wall to wall