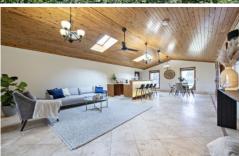

- Sprawling single-storey home with edged blue rock driveway giving a true sense of arrival
- Huge rumpus & meals area with built-in wet bar showcasing soaring timber lined ceiling
- Separate living area & large dining area with wall to wall