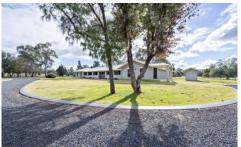

- Sprawling single-storey home with edged blue rock driveway giving a true sense of arrival
- Huge rumpus & meals area with built-in wet bar showcasing soaring timber lined ceiling
- Separate living area & large dining area with wall to wall