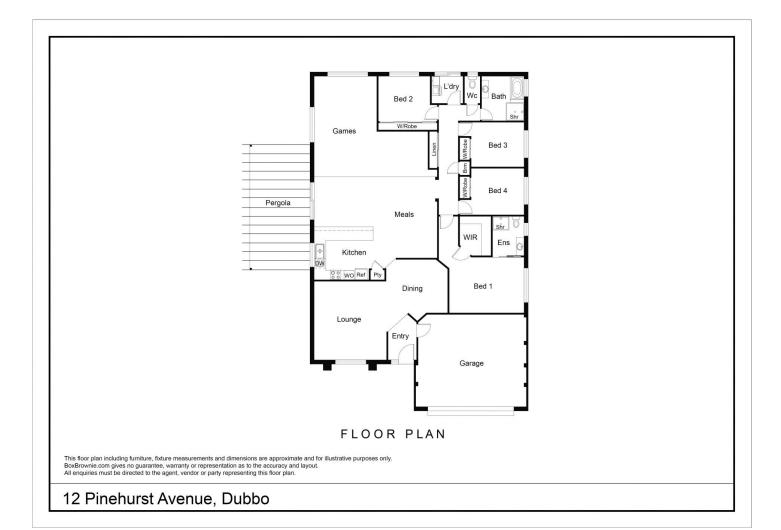

## 12 Pinehurst Avenue Dubbo NSW

Designed for quality living & offering plenty of room to move, this spacious family home is in a fabulous cul-de-sac location steps from tranquil parkland with a lake & walking & cycling paths.

Stroll to Delroy Park shopping centre & enjoy the convenience of close proximity to medical & fitness centres, child care, schools & golf course.

The light-filled property has multiple living, dining & entertaining spaces, a lovely covered alfresco area & well fenced gardens with established lawns, trees & shrubs. Double gates provide access to the side yard.

This property is perfect for buyers seeking ready-made comfort, investment potential or the opportunity to

For full version visit the website