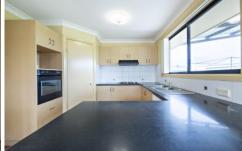

- Main bedroom, generous built-in
- 2 other bedrooms with built in robes
- Lounge/dining, 2nd living area
- Modern kitchen
- Elect cooktop & oven, rangehood

For full version visit the website