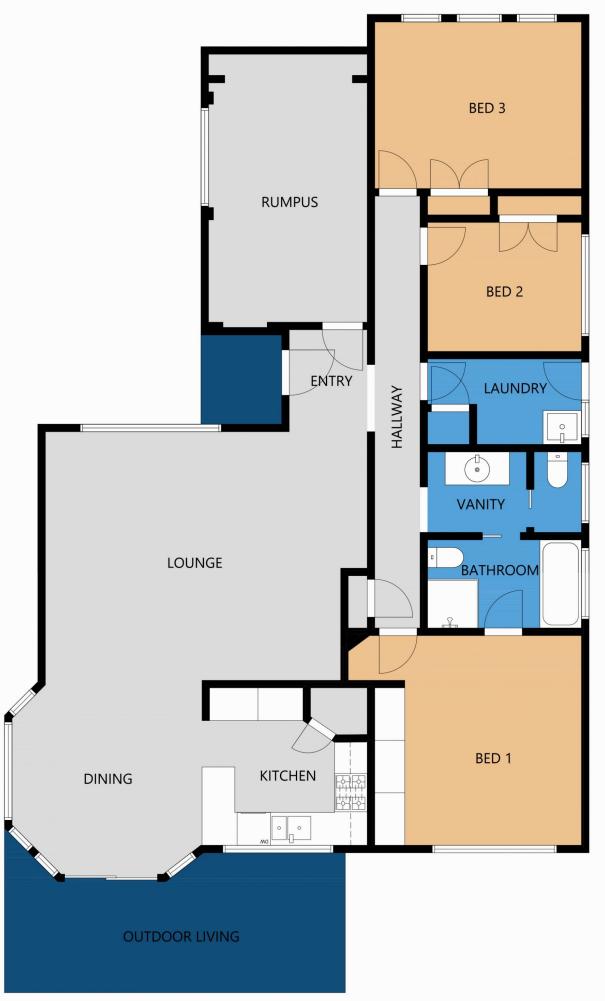

The property has a large backyard, a family friendly floor plan and an abundance of natural light. Features include good built-in storage, ducted evaporative A/C, covered north facing outdoor entertaining area and garden shed.

- Main bedroom, generous built-in
- 2 other bedrooms with built in robes
- Lounge/dining, 2nd living area
- Modern kitchen
- Elect cooktop & oven, rangehood

For full version visit the website