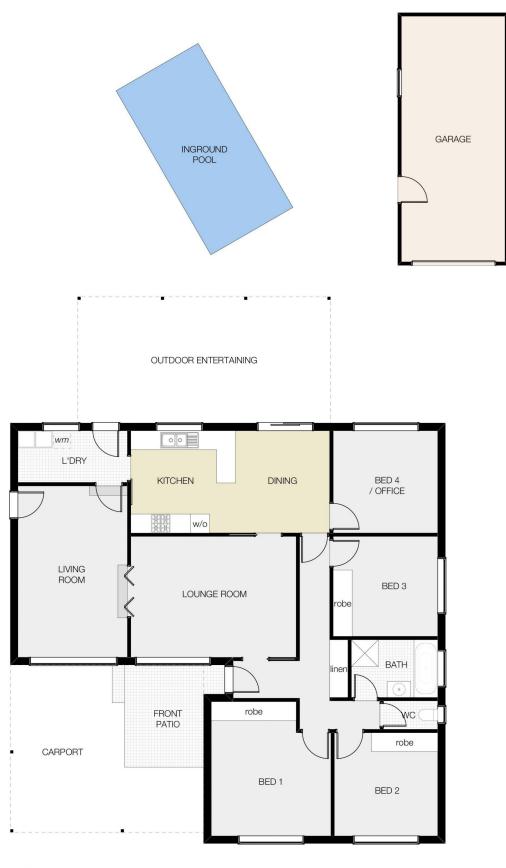

## 26 Opal Street Dubbo NSW

Ideally positioned in a leafy street in popular South Dubbo, this spacious brick home is close to schools, Boundary Road shops, medical centres, sporting fields, parklands & walking & cycling tracks.

Ideally suited to families & first home buyers, the property offers comfortable living with scope to add your own improvements.

Enjoy good-sized rooms, separate living areas, north-facing covered outdoor entertaining & inground pool with new pool fencing.

Don't miss an excellent opportunity. This property deserves your complete attention.

4 spacious bedrooms, generous built-in storage Lounge, bifold doors leading to large 2nd living

For full version visit the website

## 26 OPAL STREET, DUBBO

PLAN DISCLAIMER: This diagram is for illustrative purposes only. All reasonable care has been taken in the preparation, but no warranty is given as to the accuracy of the information. This document does not constitute any part of any offer or contract. Any dimensions shown are approximate only. Prospective purchasers must rely on their own enquiries.