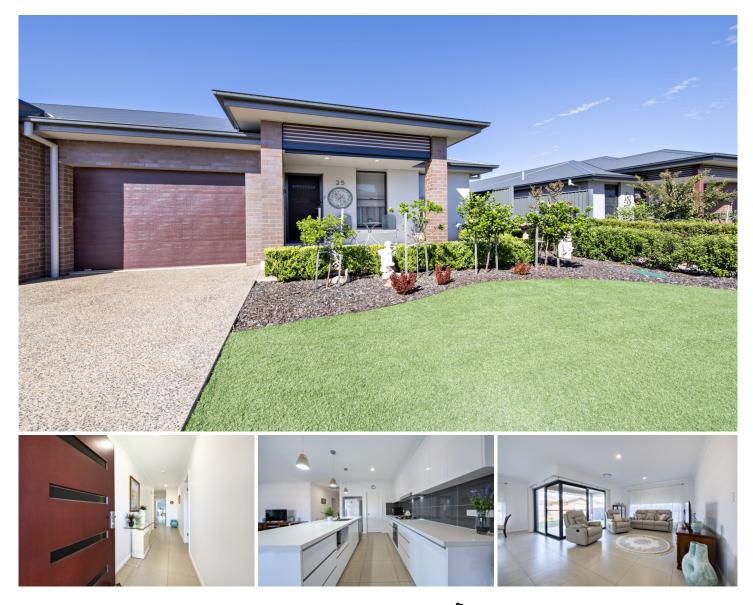

## **25 Fountain Circuit Dubbo NSW**

Presenting in as new condition is this impressive three bedroom residence in the now Sold Out Lakeview Estate in Southlakes.

This contemporary styled residence has generously proportioned light-filled rooms and stylish living areas opening to a East facing alfresco area. With direct access to the pool you will love the lifestyle plus the low maintenance of no lawn and minimal landscaped gardens.

With great security including CCTV and secure gate access a feature, the estate also offers luxury pool, club house and BBQ area plus access to walking tracks. Southlakes medical centre is within a short walk and Orana Mall is just