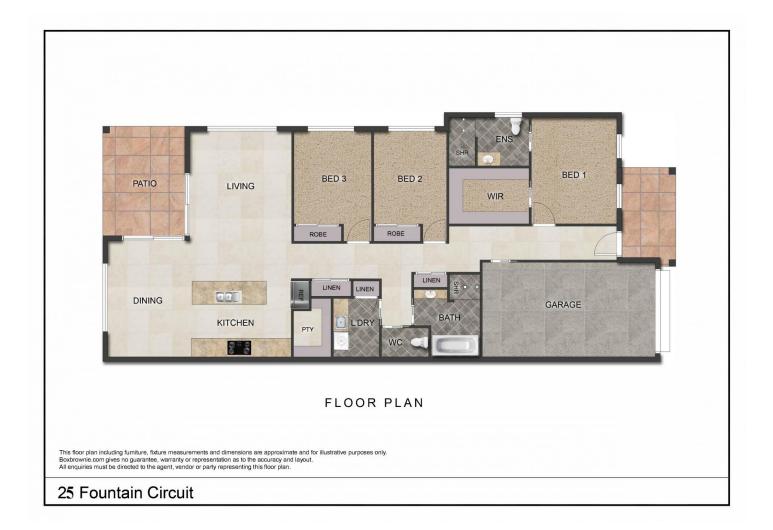

## **25 Fountain Circuit Dubbo NSW**

Presenting in as new condition is this impressive three bedroom residence in the now Sold Out Lakeview Estate in Southlakes.

This contemporary styled residence has generously proportioned light-filled rooms and stylish living areas opening to a East facing alfresco area. With direct access to the pool you will love the lifestyle plus the low maintenance of no lawn and minimal landscaped gardens.

## For full version visit the website

| Туре                 | : House                                                                                    |
|----------------------|--------------------------------------------------------------------------------------------|
| Price                | : \$ 511,000                                                                               |
| <b>Building Size</b> | : 189 sqm                                                                                  |
| Land Size            | : 294 sqm                                                                                  |
| View                 | : https://www.bobberry.com.au/sale/nsw/d<br>ubbo-orana/dubbo/residential/house/737<br>4504 |