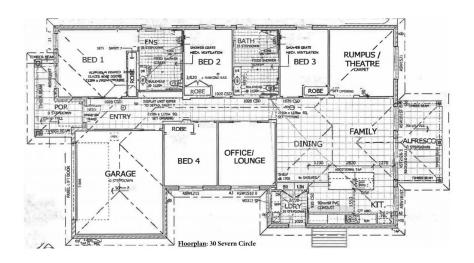

## 30 Severn Circle Dubbo NSW

Are you searching for a spacious new home that is modern, low maintenance and feature packed? Designed to meet the requirements of families, couples, retirees or those with mobility issues, this home will equally delight and surprise you.

Positioned amongst quality homes in the ever popular Macquarie View Estate, the three year old home offers an exceptional lifestyle and has been built with striking highlights, extra wide hallway and doorways and premium quality materials.

Planned for ease of living and entertaining there are many other highlights including multiple living areas, remote control block out blinds, stepless entry, non slip flooring,

For full version visit the website