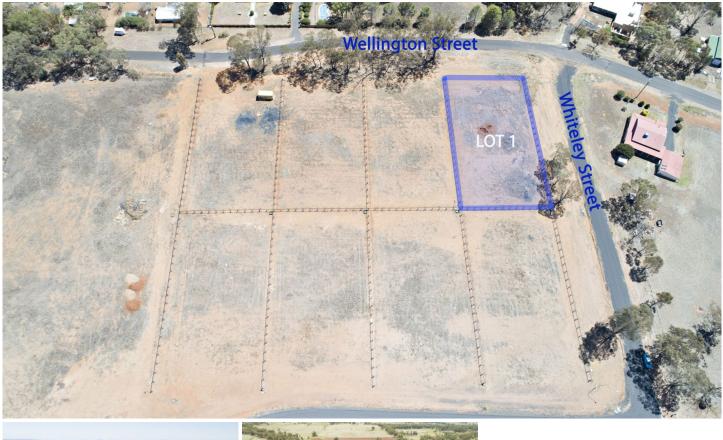

## **117 Wellington Street Geurie NSW**

This estate offers an exceptional opportunity for the buyer craving village life to build their dream home whilst being only 28 km to Dubbo and 23 km to Wellington.

You will love the community atmosphere created at the bowling club, local pub, cafe and primary school. All your homewares can be sought at Alice Mary designs a vintage shop in the village.

| Туре      | : Land                                      |
|-----------|---------------------------------------------|
| Price     | : \$ 138,000                                |
| Land Size | : 2151.76 sqm                               |
| View      | : https://www.bobberry.com.au/sale/nsw/dubb |