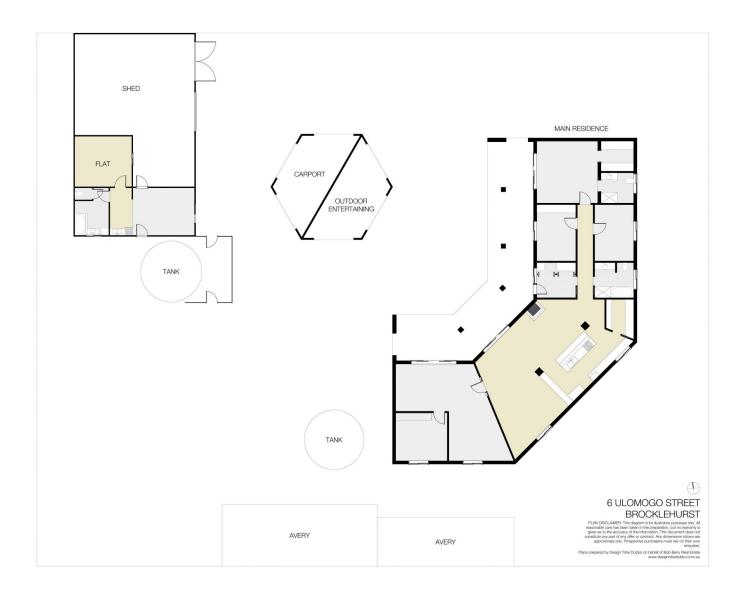

## 6 Ulomogo Street Brocklehurst NSW

Located on Dubbo's doorstep, this spacious family home has everything you could wish for and more. Set on half an acre, this property offers a lifestyle opportunity way too good to miss with a selection of indoor and outdoor living areas and plenty of room to move.

Regardless of the weather conditions outside, your comfort is assured with split system air conditioners strategically placed throughout the home. You will also love the self-contained teenage retreat and whopping 16m x10m shed with auto door, work bench & tool storage.