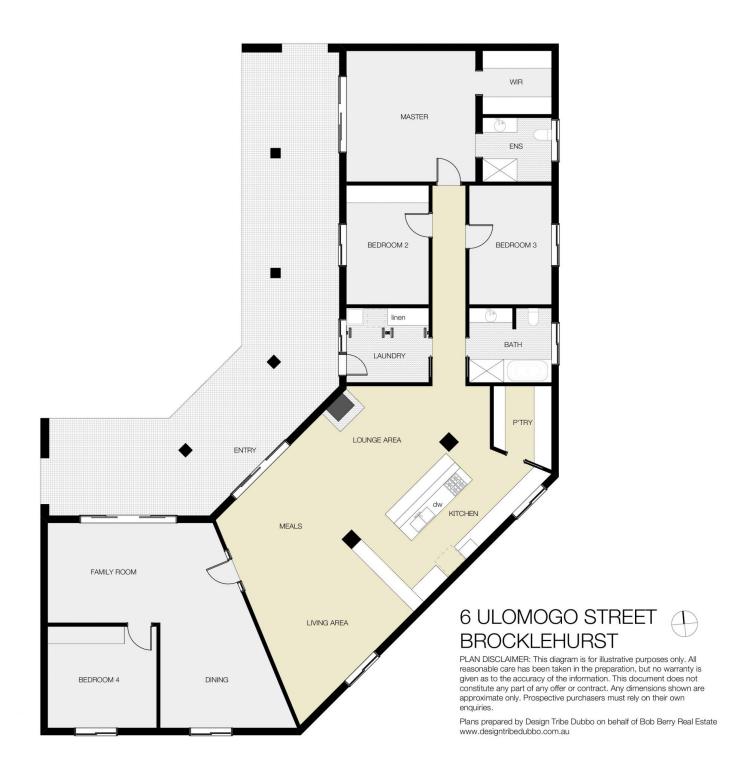

## 6 Ulomogo Street Brocklehurst NSW

Located on Dubbo's doorstep, this spacious family home has everything you could wish for and more. Set on half an acre, this property offers a lifestyle opportunity way too good to miss with a selection of indoor and outdoor living areas and plenty of room to move.

Regardless of the weather conditions outside, your comfort is assured with split system air conditioners strategically placed throughout the home. You will also love the self-contained teenage retreat and whopping 16m x10m shed with auto door, work bench & tool storage.