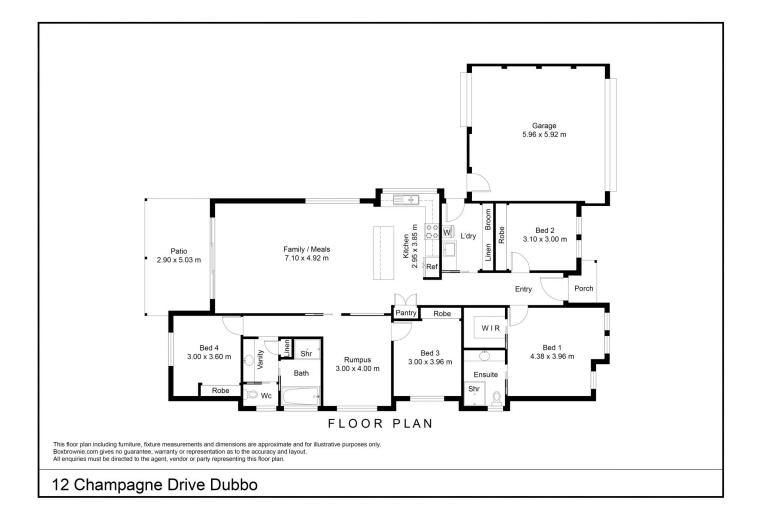

- 4 spacious bedrooms with built-ins
- Over sized main with ensuite & walk-in robe
- Fabulous covered deck overlooking heated pool
- Premium kitchen with island bench, pantry and quality appliances
- Living room takes advantage of the Northerly aspect
- Separate rumpus room in bedroom wing perfect for kids