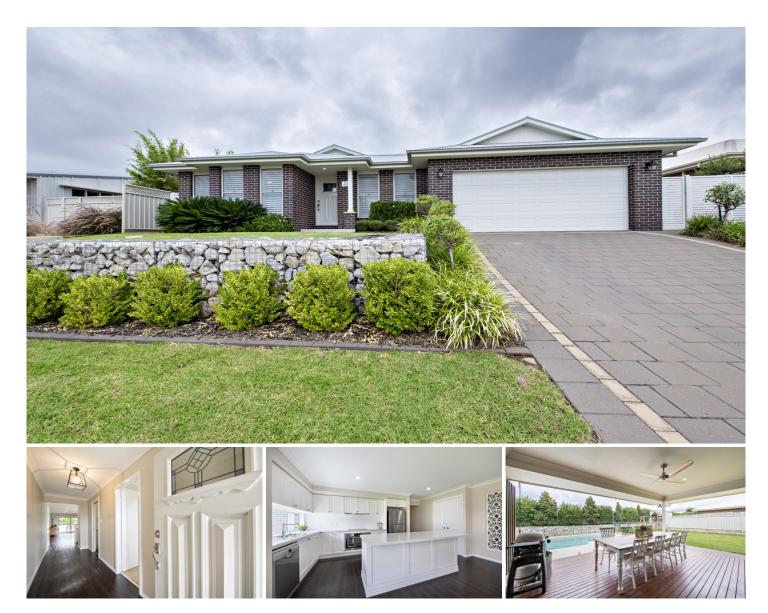

## 12 Champagne Drive Dubbo NSW

You will know as soon as you walk in the front door that this home with it's free flowing floor plan created for ease of outdoor/indoor living is the one you have been waiting for!

Abundant in natural light and set on an elevated block this impressively designed & stylishly appointed residence combines contemporary living with the elegance of high end traditional features all within a short walk to MAGS, Delroy Park shopping centre, parks and day care centre.

- 4 spacious bedrooms with built-ins
- Over sized main with ensuite & walk-in robe
- Fabulous covered deck overlooking heated pool
- Premium kitchen with island bench, pantry and quality appliances
- Living room takes advantage of the Northerly aspect
- Separate rumpus room in bedroom wing perfect for kids