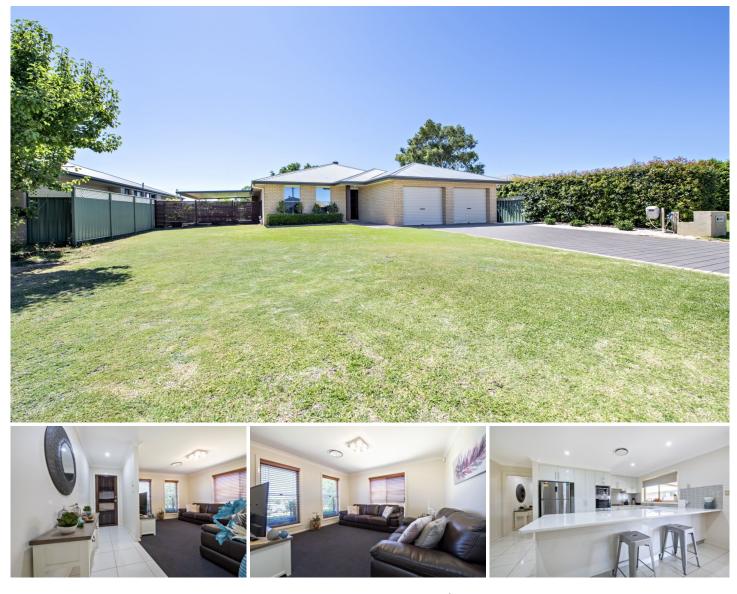

## 42 Dunheved Circle Dubbo NSW

Boasting a versatile floorplan that makes every day living a breeze, it won't be difficult to picture your family taking advantage of the space and privacy this home has to offer.

Featuring neutral tones throughout, brimming with modern features and light-filled rooms, this four-bedroom home is as well presented as it is functional.

Tucked away in a quiet Delroy Park circuit, this is an ideal address with close proximity to shops, schools and the Dubbo Golf Course. Best of all, it's ready for its next owner.

- Four bedrooms, built-in wardrobes, fans
- Three-way bathroom with master access
- Modern kitchen with stainless steel appliances

For full version visit the website