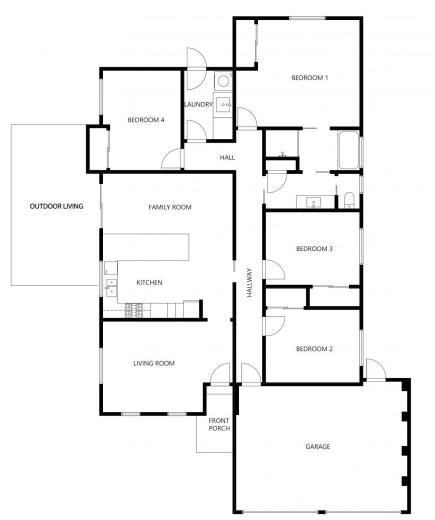

: https://www.bobberry.com.au/sale/nsw/dubb o-orana/dubbo/residential/house/7374485

Graeme Board 02 6882 6822

GROUND FLOOR

FLOOR PLAN IS PROVIDED AS INDICATIVE LAYOUT ONLY, MEASUREMENTS ARE NOT AVAILABLE, FLOORPLAN IS NOT TO SCALE. NO GUARANTEES PROVIDED ON ACCURACY