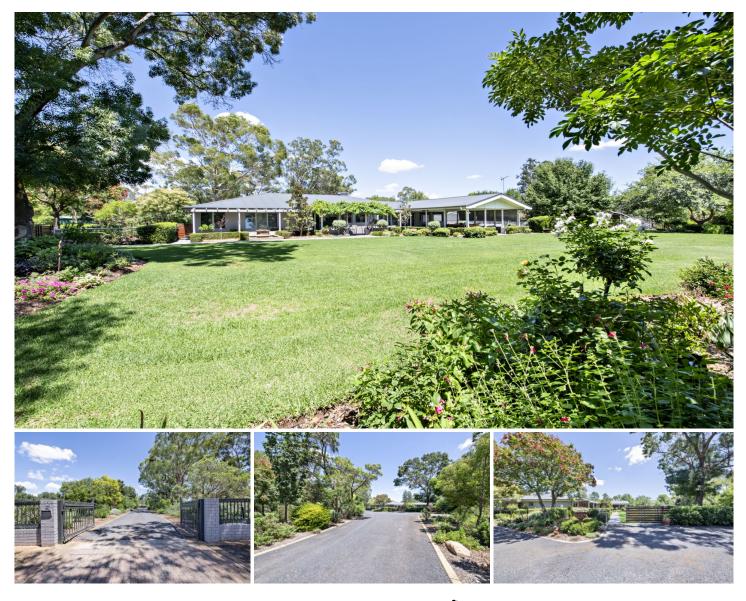

## **5 South Buninyong Road Dubbo NSW**

Simply one of the most appealing properties currently offered in Dubbo, this magnificent family home is privately positioned on a secluded, leafy block in Sheraton Meadows. From the moment you enter the bitumen drive, lush, low maintenance gardens and visitors parking area guide you to the picturesque, fully renovated residence.

Set on approximately one acre, this extensive property offers a wonderful lifestyle opportunity for all. Fully equipped with enough room for the extended family, the property comes with extensive shedding for the home handyman tradie or car enthusiast, in ground swimming pool, outdoor kitchen, fire pit area, outdoor wood fired oven and a huge north facing undercover outdoor area ideal for relaxing or entertaining.