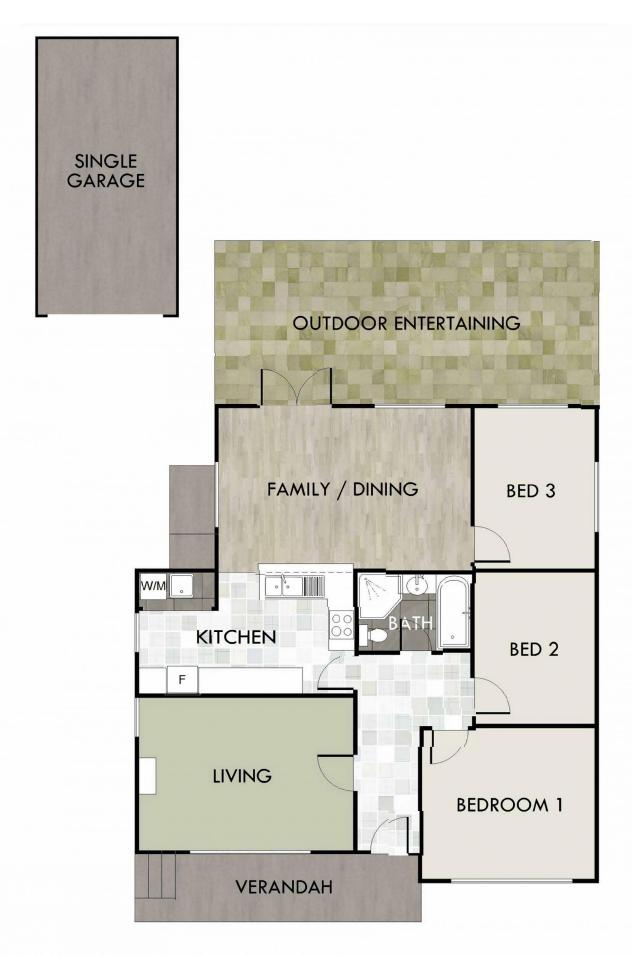

## 115 Jubilee Street Dubbo NSW

You will love the convenient lifestyle offered by this affordable home on a large 929 sq m block in a South Dubbo street within walking distance of infants, primary & secondary schools, Boundary Road & Tamworth Street shopping centres, cafes, parks, medical centres, & recreational facilities.

Offering easy indoor/outdoor living including a huge outdoor entertaining area with built-in bar overlooking the large rear yard, this property is well worth an inspection & presents an outstanding opportunity for couples, young families, first home buyers or investors.

## 115 Jubilee Street, Dubbo

NOTE: This drawing is for illustrative purposes, and is indicitative only. It is not to scale and all measurements are approximate. Roomsizes should be verified independantly by potential customer before purchase. Prevu uses Architectural plans provided and while we endevour to provide as accurate information as possible, Prevu takes no responsibility for erronious information