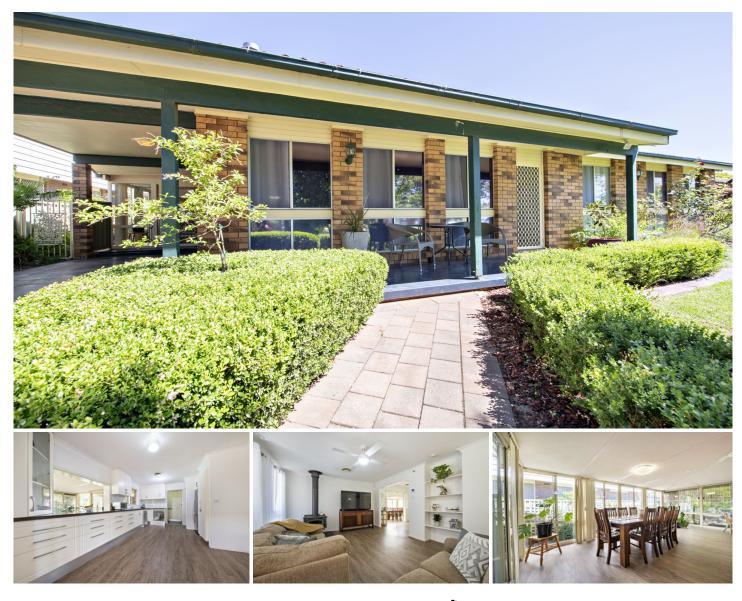

## 7 MacKay Drive Dubbo NSW

Prepare to be surprised when you walk through the door of this welcoming brick veneer home conveniently located in leafy Churchill Gardens, close to public & private schools, local shops, medical centres, restaurants, golf course, bowling club, Westside Hotel & Delroy Park shopping centre with Woolworths supermarket, Australia Post, bakery, chemist & gym.

Set in attractive low-maintenance gardens, the property has fresh paint, new carpet in the bedrooms & easy-care timber-looking flooring in the living areas.

Comfort is assured with ducted reverse-cycle air conditioning, ceiling fans and a slow combustion wood fire. Enjoy morning coffee or evening drinks on the front patio & entertain family & friends in the private covered alfresco zone.