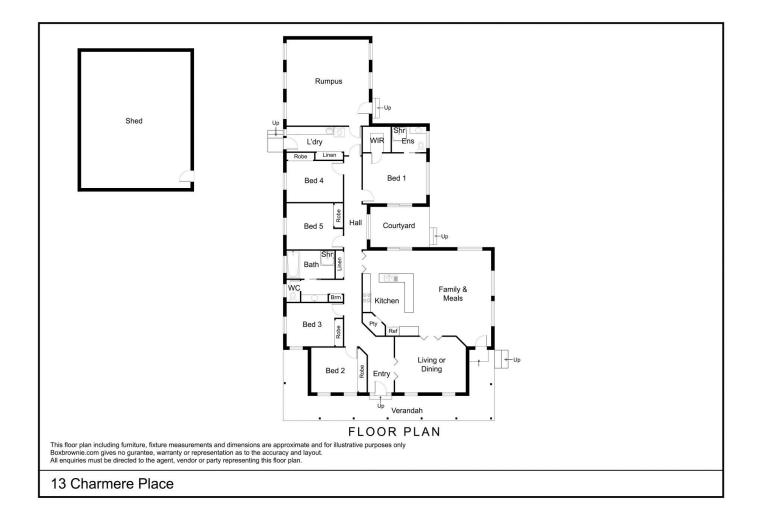

- Four generous bedrooms, built-ins/walk-in
- Walk in robe & renovated ensuite to the main
- Fifth bedroom or optional home office
- North facing family and meals area
- Country kitchen with double oven, gas, dishwasher