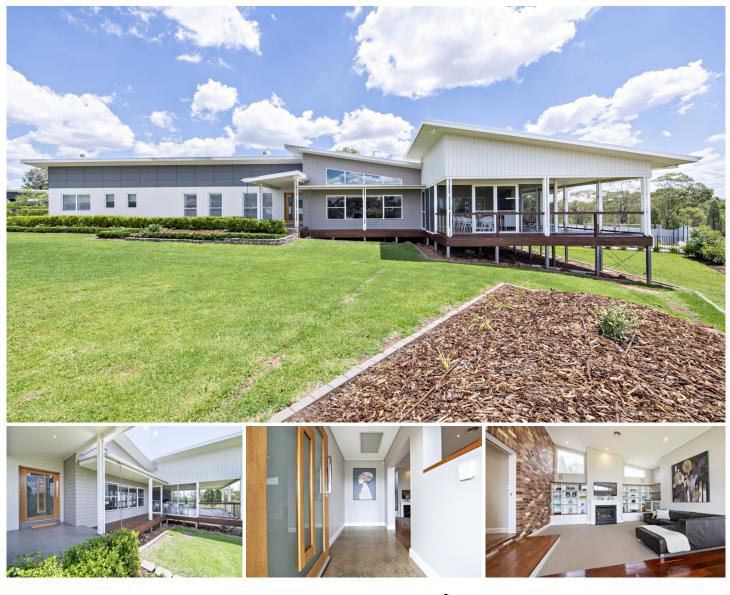

## 14 Ballindoch Place Dubbo NSW

Showcasing tranquil outlooks, this immaculate individually designed residence has an undeniable wow-factor and cleverly combines its modern design with it's idyllic location. The property is simply superb and has been custom finished to offer the ultimate retreat for those seeking style, space and lifestyle on a 2,000 sq m block with inground pool and detached studio with ensuite and kitchenette. Its boutique cul-de-sac setting is quietly secluded yet only a short drive to schools, shops, zoo, cafes, restaurants, golf course, airport & CBD.

- Peaceful 2000 sqm allotment in a prestigious address

- Four beautifully finished bedrooms plus a home office/gaming room

- Designer ensuite and dressing room to master bedroom

For full version visit the website