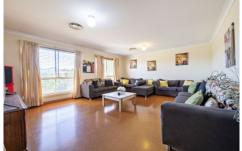

- 4 bedrooms with built-ins & fans
- Main with walk-in robe & ensuite
- Huge light filled front living area

For full version visit the website