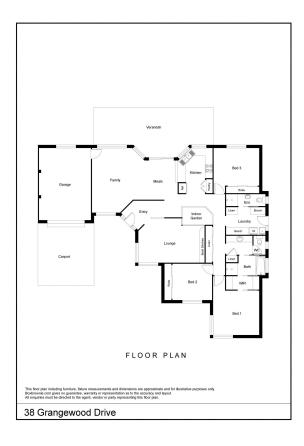

## 38 Grangewood Drive Dubbo NSW

This impressively designed, light filled property is located in popular Grangewood Estate and offers granite bench tops, Italian floor tiles and feature indoor Planter Box adding a touch of class, character and style.

Making the most of a northern aspect, the three bedroom, two bathroom home has a peaceful ambience and is the perfect opportunity for first home buyers & downsizers with a huge over 1,000 sqm block of land providing excellent potential for that dream shed or pool (STCA).

Conveniently located within minutes of golf course, parklands, schools, child care and medical and Delroy Park shopping centre.

- -3 bedrooms with built-ins
- -Master with walkin robe & bathroom access
- -Light filled living room with raked ceiling & shelving
- -Open plan dining & family room
- -Timber kitchen with granite benches
- -Feature indoor atrium with skylight
- -Well presented 3-way family bathroom
- -Large laundry with storage, 2nd shower and toilet
- -Ducted evap air con, underfloor heating
- -Alarm system, security lighting, 22 solar panels

## 3 🚐 2 🚝 2 😭

Type : House Price : \$ 400,000 Land Size : 1008 sqm

View: https://www.bobberry.com.au/sale/nsw/dubbo-orana/dubbo/residential/house/7374455

Graeme Board 02 6882 6822

38 Grangewood Drive

This floor plan including furniture, fixture measurements and dimensions are approximate and for illustrative purposes only. Boxbrownie.com gives no guarantee, warranty or representation as to the accuracy and layout. All enquiries must be directed to the agent, vendor or party representing this floor plan.