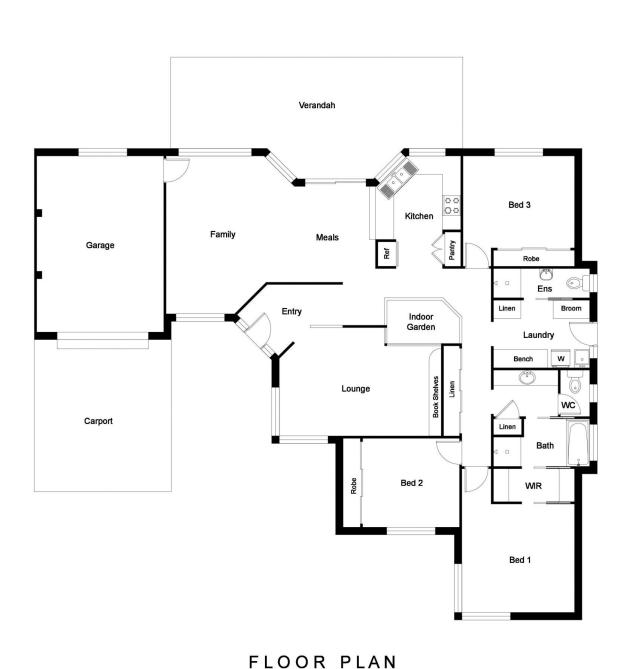

## 38 Grangewood Drive Dubbo NSW

This impressively designed, light filled property is located in popular Grangewood Estate and offers granite bench tops, Italian floor tiles and feature indoor Planter Box adding a touch of class, character and style.

Making the most of a northern aspect, the three bedroom, two bathroom home has a peaceful ambience and is the perfect opportunity for first home buyers & downsizers with a huge over 1,000 sqm block of land providing excellent potential for that dream shed or pool (STCA).

Conveniently located within minutes of golf course, parklands, schools, child care and medical and Delroy Park shopping centre.

- -3 bedrooms with built-ins
- -Master with walkin robe & bathroom access
- -Light filled living room with raked ceiling & shelving
- -Open plan dining & family room
- -Timber kitchen with granite benches
- -Feature indoor atrium with skylight
- -Well presented 3-way family bathroom
- -Large laundry with storage, 2nd shower and toilet
- -Ducted evap air con, underfloor heating
- -Alarm system, security lighting, 22 solar panels

## 3 🚐 2 🚝 2 😭

Type : House Price : \$ 400,000 Land Size : 1008 sqm

View: https://www.bobberry.com.au/sale/nsw/dubbo-orana/dubbo/residential/house/7374455

Graeme Board 02 6882 6822

38 Grangewood Drive

This floor plan including furniture, fixture measurements and dimensions are approximate and for illustrative purposes only. Boxbrownie.com gives no guarantee, warranty or representation as to the accuracy and layout. All enquiries must be directed to the agent, vendor or party representing this floor plan.