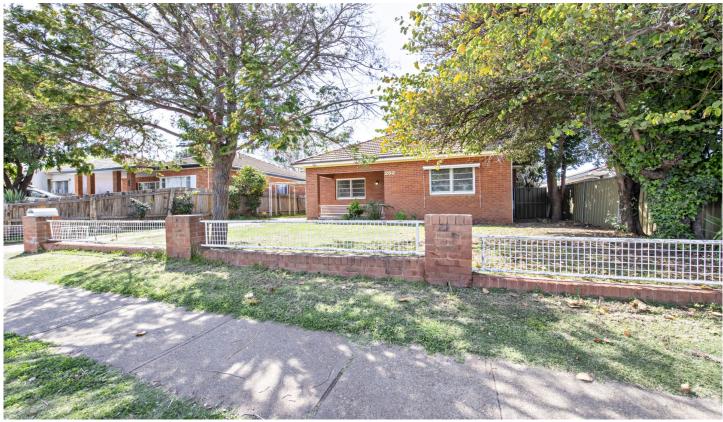

## 282 Fitzroy Street Dubbo NSW

A classic 1950's era cottage with a flexible layout that offers the purchaser the opportunity to enhance the period features and renovate to suit their own style.

Period features include high decorative ceilings and front verandah whilst enjoying close proximity to Tamworth St shopping precinct plus schools and parks.

Spacious throughout this cottage offers the buyer the opportunity to explore the opportunities buy an affordable brick home and renovate in the heart of south.

- 3 bedrooms, main bedroom with walk-in robe
- Large open plan living room
- Original kitchen requiring updating