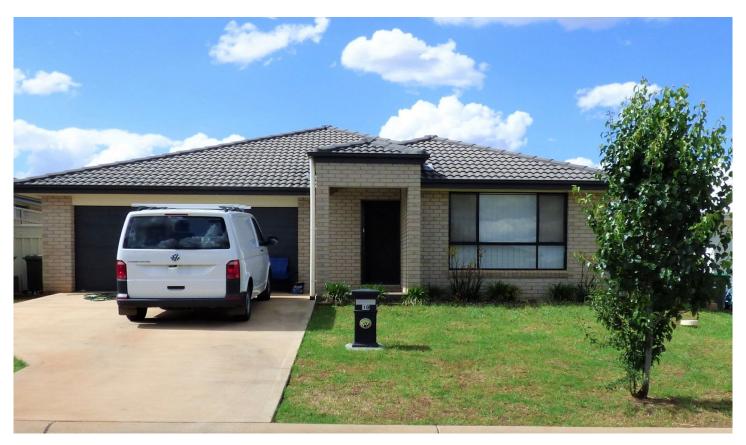

## 19 Sherrard Crescent Dubbo NSW

Set amidst quality homes in a peaceful Street in The Outlook Estate the property is within a short walk to MAGS, day care centre, medical centre, shopping centre and park.

Built for the current owner in 2015 the property has always had an excellent rental history.

- Four spacious bedrooms with built ins
- Master bedroom with ensuite and walk in robe
- Modern kitchen with gas cooktop, walk in pantry
- North facing Alfresco area
- Modern bathroom and laundry
- Natural gas heating provisions and ducted evaporative cooling throughout
- Double garage with auto doors
- Low maintenance secure rear yard
- Current tenant in a fixed term lease until 03.06.2021 paying \$415 p/w  $\,$