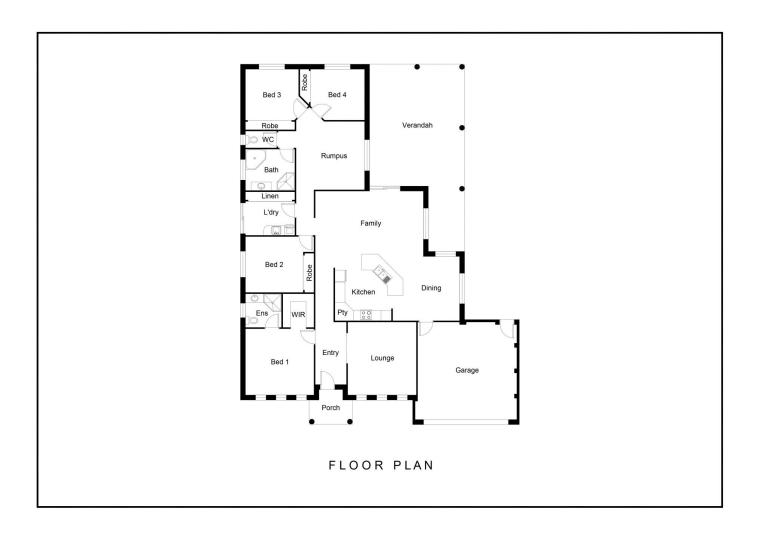

Offering an attractive family friendly floor plan, with spacious open plan living spaces separating the master bedroom from the other three spacious bedrooms. Separate living areas are perfect as a parent's retreat and kid's toy room/rumpus room ensuring there is space for all, with each living room having a wonderful green outlook to the gardens.