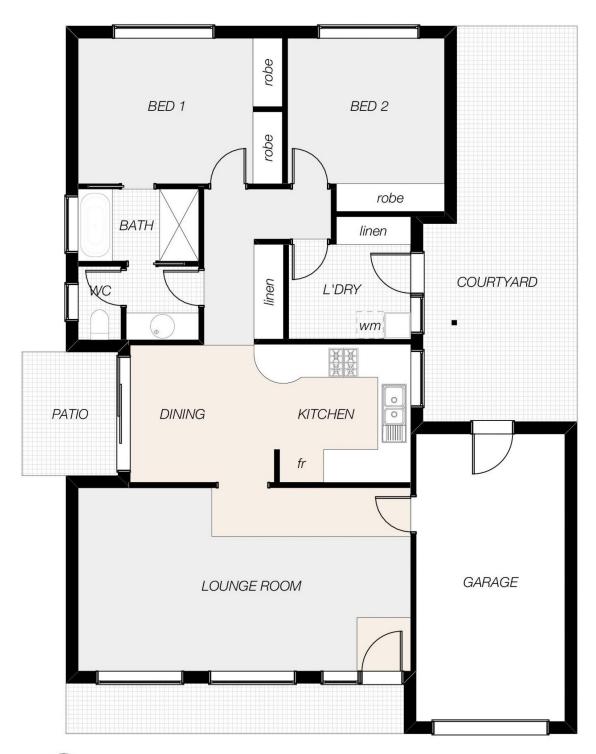

Offering a great opportunity for first home buyers, downsizers or savvy investors, the brick veneer property has good-sized rooms, generous built-in storage, single garage, north-facing alfresco area, private courtyard & fully fenced yard with garden shed.

## 3/56 BIRCH AVE, DUBBO

PLAN DISCLAIMER: This diagram is for illustrative purposes only. All reasonable care has been taken in the preparation, but no warranty is given as to the accuracy of the information. This document does not constitute any part of any offer or contract. Any dimensions shown are approximate only. Prospective purchasers must rely on their own enquiries.