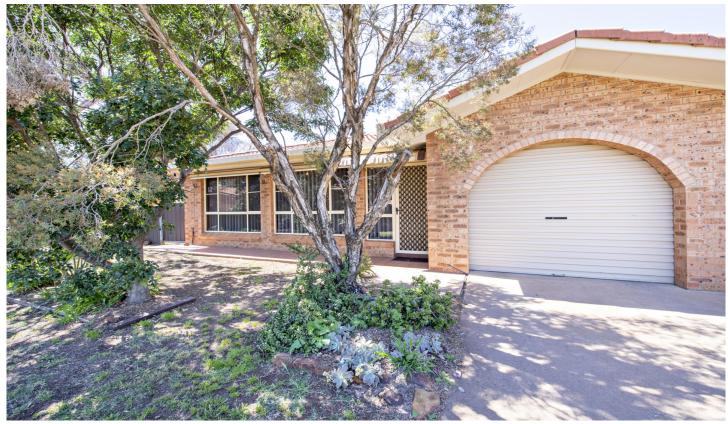

## 3/56 Birch Avenue Dubbo NSW

Living is easy in this low maintenance unit ideally located within strolling distance of Macquarie Inn, Orana Mall, Western Plains Medical Centre, Orana Heights Public School, Japanese Gardens & Elizabeth Park adventure playground & café.

Offering a great opportunity for first home buyers, downsizers or savvy investors, the brick veneer property has good-sized rooms, generous built-in storage, single garage, north-facing alfresco area, private courtyard & fully fenced yard with garden shed.

Be quick to inspect. You won't be disappointed.

-2 good-sized bedrooms with built-in robes

For full version visit the website