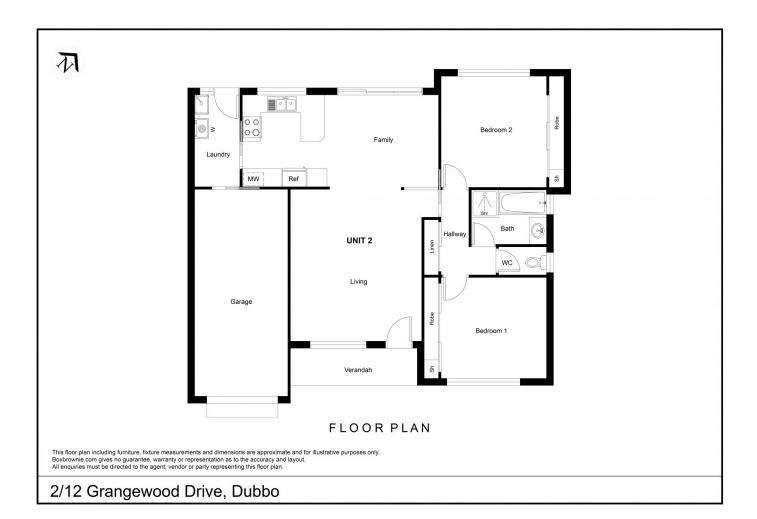

## 2/12 Grangewood Drive Dubbo NSW

Be quick to inspect this well-presented brick veneer duplex in popular Grangewood Estate, ideally located close to golf course, parklands, schools, child care & medical & fitness centres.

Delroy Park shopping centre is an easy 5-minute walk away.

Making the most of a northern aspect, the light-filled property has a welcoming ambience with neutral paint work & timber-look vinyl plank flooring in the open plan living, dining & kitchen.

The tidy meal preparation area has stainless steel appliances, pantry cupboard & breakfast bar.

Features include R/C A/C, nbn, security system, single auto garage, garden shed & great BBQ & fire pit area.

Ideally suited to first home buyers, investors & downsizers.

For full version visit the website