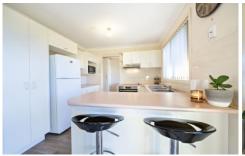

Delroy Park shopping centre is an easy 5-minute walk away.

Making the most of a northern aspect, the light-filled property has a welcoming ambience with neutral paint work & timber-look vinyl plank flooring in the open plan living, dining & kitchen.

The tidy meal preparation area has stainless steel appliances, pantry cupboard & breakfast bar.

Features include R/C A/C, nbn, security system, single auto garage, garden shed & great BBQ & fire pit area.