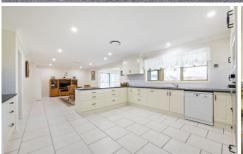

Perfectly orientated to achieve maximum northern light, the spacious residence has tall ceilings, downlights, plantation shutters, fresh paint, new carpets & ceramic tiling in high traffic areas.

You will love the magnificent new kitchen with high-end cabinetry & Miele appliances, multiple living & dining areas, gorgeous renovated bathroom & ensuite, 2 outdoor entertaining zones & easy-care gardens with plenty of spaces for pets & a pool.