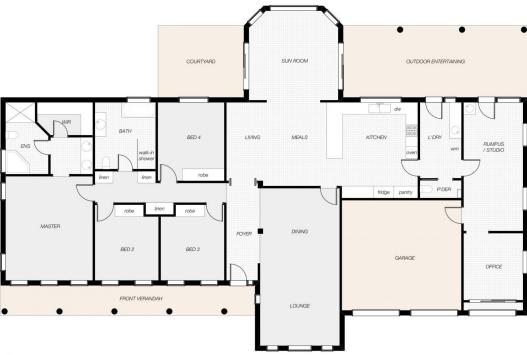

Perfectly orientated to achieve maximum northern light, the spacious residence has tall ceilings, downlights, plantation shutters, fresh paint, new carpets & ceramic tiling in high traffic areas.

You will love the magnificent new kitchen with high-end cabinetry & Miele appliances, multiple living & dining areas, gorgeous renovated bathroom & ensuite, 2 outdoor entertaining zones & easy-care gardens with plenty of spaces for pets & a pool.

Double auto garage & double shed with 3-phase power. 3rd auto garage converted to great tiled area perfect for office, hobby room or extra living.

For full version visit the website

## 601 WHEELERS LANE, DUBBO

PLAN DISCLAIMER: This diagram is for illustrative purposes only. All reasonable care has been taken in the preparation, but no warranty is given as to the accuracy of the information. This document does not constitute any part of any offer or contract. Any dimensions shown are approximate only. Prospective purchasers must rely on their own enquiries.