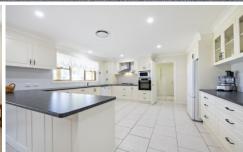

Perfectly orientated to achieve maximum northern light, the spacious residence has tall ceilings, downlights, plantation shutters, fresh paint, new carpets & ceramic tiling in high traffic areas.

You will love the magnificent new kitchen with high-end cabinetry & Miele appliances, multiple living & dining areas, gorgeous renovated bathroom & ensuite, 2 outdoor entertaining zones & easy-care gardens with plenty of spaces for pets & a pool.