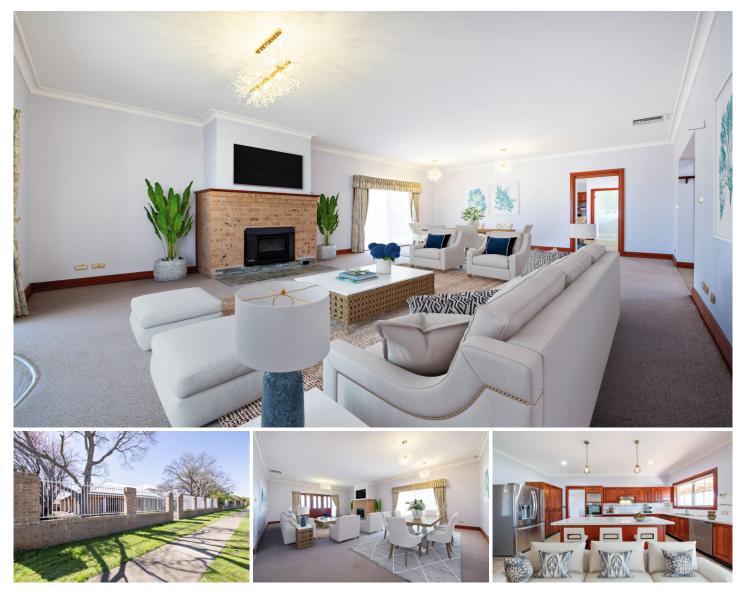

## 6/48 Birch Avenue Dubbo NSW

One of the finest things in life is the sense of satisfaction that comes with making a good decision. Residence 6, in the sophisticated and tightly-held Perignon Park, gives one very lucky buyer the chance to make the right decision to enjoy a sense of leisure, luxury and security rarely available in the Dubbo market.

This premium residence offers an unsurpassed lifestyle opportunity with spacious living areas, private leafy courtyards and access to all the estate has to offer including pool, spa, sauna, clubhouse, tennis court and BBQ area.

An outstanding choice for downsizers, busy professionals, couples or singles, this is the only single-level residence