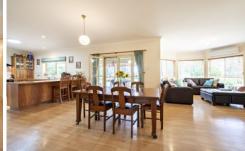

- -Four spacious bedrooms overall with built-ins, ceiling fans
- -Master with French doors to the verandah, w/in robe and ensuite
- -Separate large living room; large office or optional formal dining room
- -Spacious open plan, north facing living and dining with