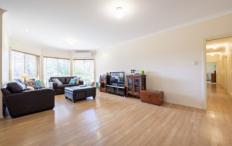

- -Four spacious bedrooms overall with built-ins, ceiling fans
- -Master with French doors to the verandah, w/in robe and ensuite
- -Separate large living room; large office or optional formal dining room
- -Spacious open plan, north facing living and dining with