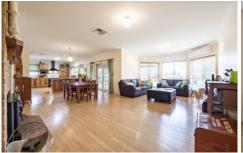

- -Four spacious bedrooms overall with built-ins, ceiling fans
- -Master with French doors to the verandah, w/in robe and ensuite
- -Separate large living room; large office or optional formal dining room
- -Spacious open plan, north facing living and dining with