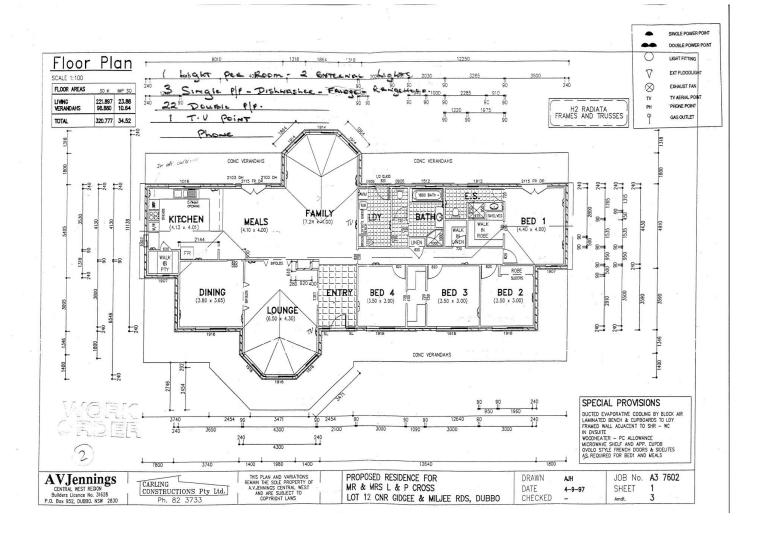

- -Four spacious bedrooms overall with built-ins, ceiling fans
- -Master with French doors to the verandah, w/in robe and ensuite
- -Separate large living room; large office or optional formal dining room
- -Spacious open plan, north facing living and dining with