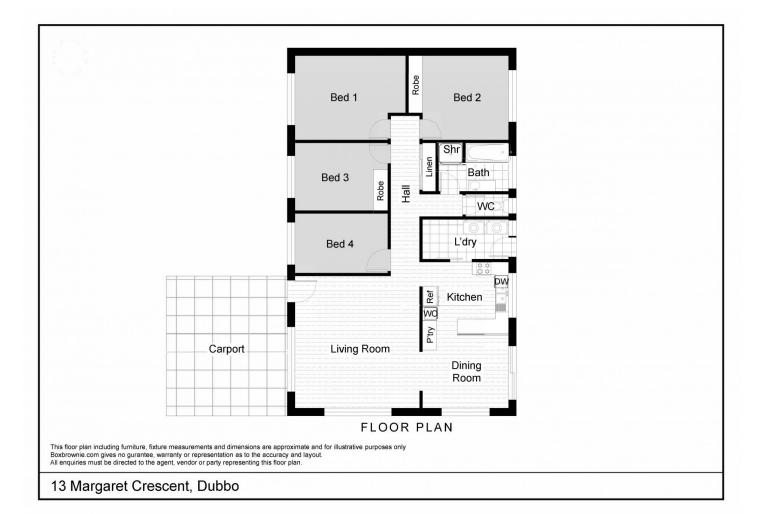

## 13 Margaret Crescent Dubbo NSW

You will be surprised by the space in this four bedroom home. With a welcoming feel intertwined with tasteful upgrades - this home oozes a certain style as well as the potential to add your own final touches on it.

## 4 🕒 1 🟪 2 🗬

Type : House Price : \$ 340,000 Land Size : 651 sqm

View : https://www.bobberry.com.au/sale/nsw/dubb

o-orana/dubbo/residential/house/7374434

Bob Berry Real Estate 02 6882 6822