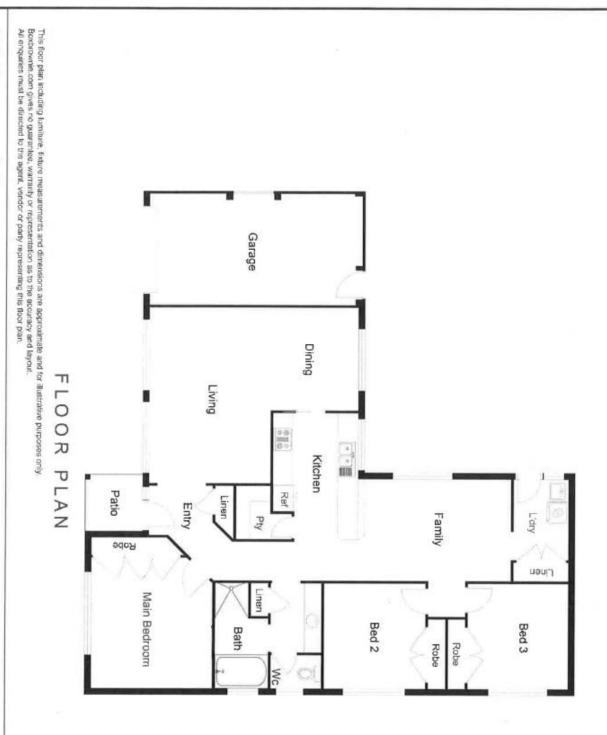

## **57 Cormorant Crescent Dubbo NSW**

Located in a handy location to Orana Mall, parks, schools, and Boundary Rd shops this low maintenance home ticks all the boxes for the buyer looking for an affordable investment or first home.

With separate living areas there is room for the family plus all bedrooms have built-ins. Handy extras include garage with internal access, walk in pantry and side vehicular access to the yard.

Inspections are recommended for first home buyers or investors with the home currently vacant and ready for immediate occupation.

- 3 bedrooms with built-ins

For full version visit the website