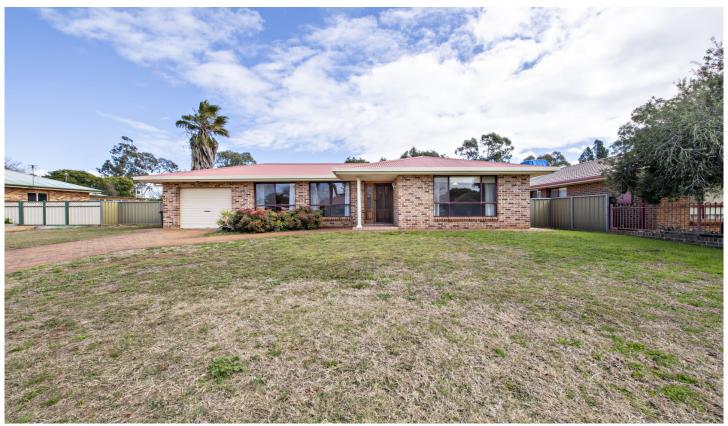

## **57 Cormorant Crescent Dubbo NSW**

Located in a handy location to Orana Mall, parks, schools, and Boundary Rd shops this low maintenance home ticks all the boxes for the buyer looking for an affordable investment or first home.

With separate living areas there is room for the family plus all bedrooms have built-ins. Handy extras include garage with internal access, walk in pantry and side vehicular access to the yard.

Inspections are recommended for first home buyers or investors with the home currently vacant and ready for immediate occupation.