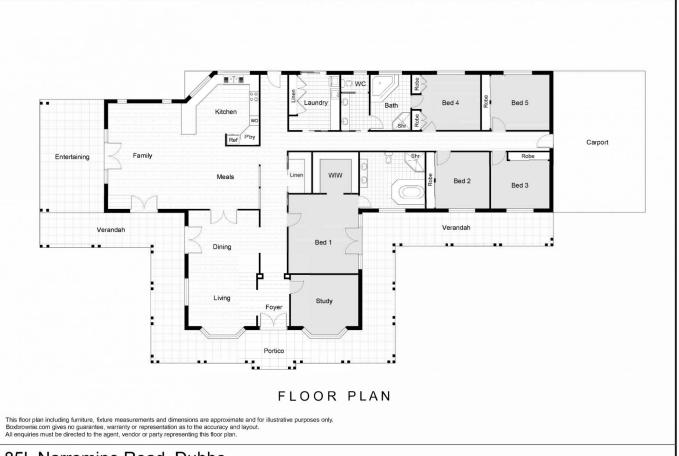

th no expense spared in terms of space and quality.

The 50+ square home with soaring ceilings and picture windows addresses the panoramic views over the all-weather tennis court, established lawns and gardens, sparkling saltwater pool and surrounding farmlands.

Immaculately presented, 'Whylandra View', is less than 10 minutes from Dubbo's airport and amenities providing city conveniences with a rural lifestyle. The 10.44 hectare farmlet also offers excellent water supplied by the Whylandra Water Scheme, rainwater storage and dam.

For full version visit the website

## 6 😕 2 🟪 5 🗬

**Type**: Acreage/Semi-Rural

Price : \$ 1,150,000 Land Size : 10.44 ha

View: https://www.bobberry.com.au/sale/nsw/dubb

o-orana/dubbo/residential/acreagesemirural/

7374432



**Graeme Board** 02 6882 6822



85L Narromine Road, Dubbo