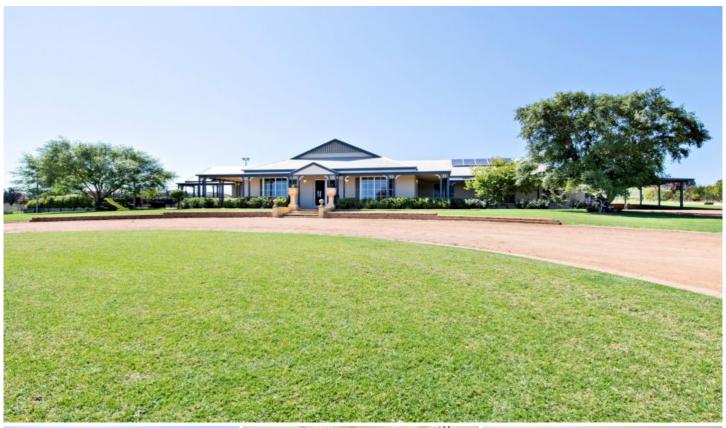

## 85L Narromine Road Dubbo NSW

Meticulously designed, this stunning country home of grand proportions provides flexibility, privacy and practicality with no expense spared in terms of space and quality.

The 50+ square home with soaring ceilings and picture windows addresses the panoramic views over the all-weather tennis court, established lawns and gardens, sparkling saltwater pool and surrounding farmlands.

Immaculately presented, 'Whylandra View', is less than 10 minutes from Dubbo's airport and amenities providing city conveniences with a rural lifestyle. The 10.44 hectare farmlet also offers excellent water supplied by the Whylandra Water Scheme, rainwater storage and dam.