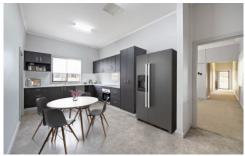

- Huge 1,048 sq m block
- Zoned R1 General Residential
- 2 bedrooms, beautiful patterned ceilings
- 3rd bedroom or office
- Separate lounge with access to side alfresco area
- Fully renovated kitchen, new oven & hotplates