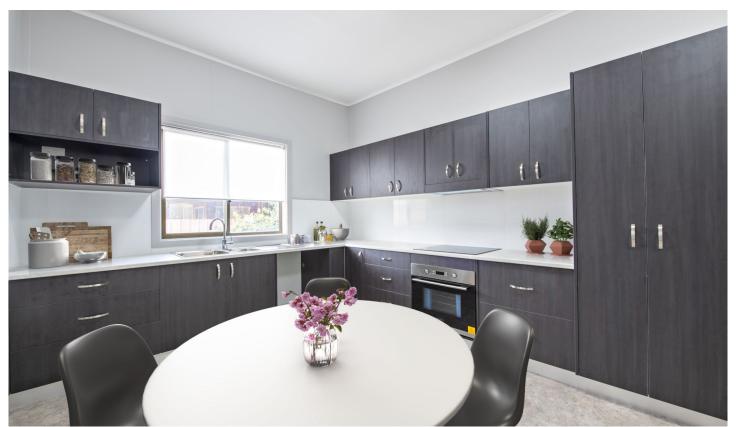

- Huge 1,048 sq m block
- Zoned R1 General Residential
- 2 bedrooms, beautiful patterned ceilings
- 3rd bedroom or office
- Separate lounge with access to side alfresco area
- Fully renovated kitchen, new oven & hotplates