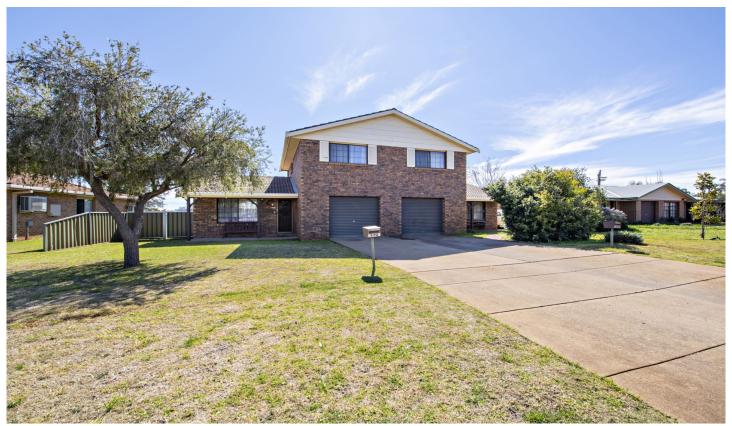

## 72 Birch Avenue Dubbo NSW

An outstanding investment opportunity to purchase a set of affordable 2 x 2 bedroom duplex units with a current rental return \$400 p/w.

May have potential for subdivision (STCA) and to increase capital value with improvements. Currently occupied by long term tenants wishing to remain in tenancy.

Located in a convenient position within moments to Orana Mall, Macquarie Inn, medical centre, Japanese Gardens plus schools.

Built for the current owner in 1984 the property has always had an excellent rental history. \* Agent declares an Interest

## 4 🚐 2 🚍 2 🚍

Type : Semi Detached Price : \$ 419,500 Land Size : 1107 sqm

View : https://www.bobberry.com.au/sale/nsw/dubb

o-orana/dubbo/residential/semi-detached/73

74430

**Graeme Board** 02 6882 6822

Jane Donald 02 6882 6822