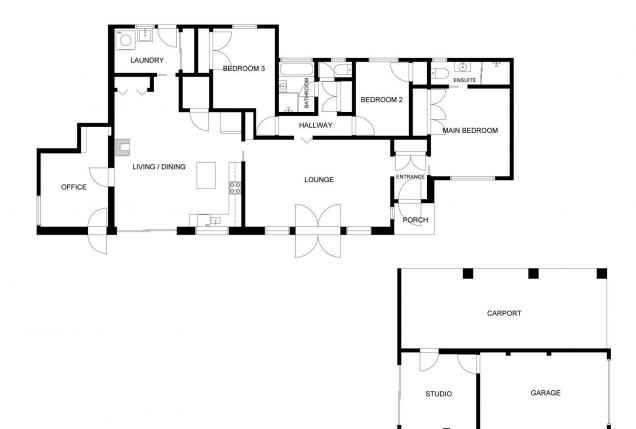

his lovely light-filled home at Narromine is in a family-friendly cul-de-sac, opposite a park with children's play equipment.

Framed by lovely gardens, the property has beautifully proportioned rooms with ceiling fans & generous built-in storage, multiple living & dining spaces, French doors opening onto paving & pergola & a fabulous studio or workshop with its own verandah.

Close to schools, medical facilities, shops, bowling club, showground & racecourse. Only 30 minutes from Dubbo. Be quick to inspect. You will be impressed.

For full version visit the website

## 3 🚑 2 🚔 2 😭

Type : House Price : \$ 330,000 Land Size : 802 sqm

View: https://www.bobberry.com.au/sale/nsw/dubb

o-orana/narromine/residential/house/73744

26



**Graeme Board** 02 6882 6822



Ross Woodham 02 6882 6822



FLOOR 1

SIZE AND DIMENSIONS ARE APPROXIMATE, ACTUAL MAY VARY.