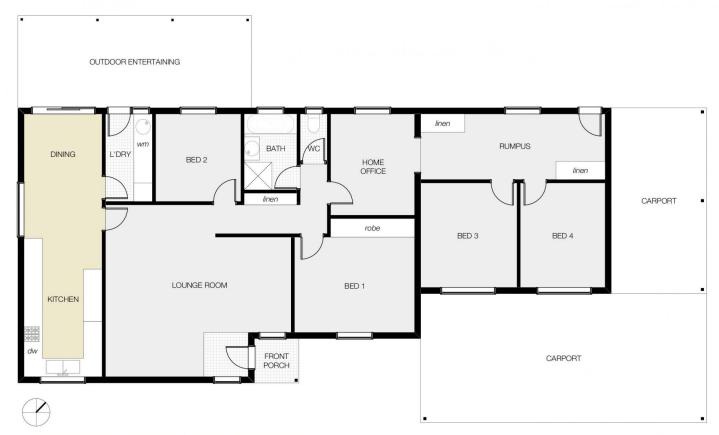

Light-filled and welcoming, the well presented home offers four bedrooms plus office, multiple living areas, north facing outdoor entertaining area, double carport plus tandem carport and rear yard access.

## 15 SHERWOOD AVE, DUBBO

PLAN DISCLAIMER: This diagram is for illustrative purposes only. All reasonable care has been taken in the preparation, but no warranty is given as to the accuracy of the information. This document does not constitute any part of any offer or contract. Any dimensions shown are approximate only. Prospective purchasers must rely on their own enquiries.