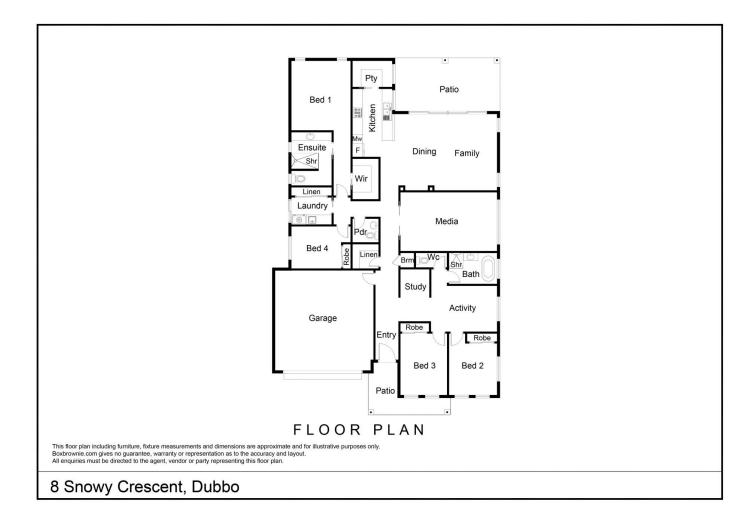

## 8 Snowy Crescent Dubbo NSW

Don't miss the opportunity to secure this near new contemporary home ideally positioned in South Dubbo's popular Macquarie View estate within easy access of schools, shops, parklands, walking tracks, city centre & Orana Mall.

Expertly designed & immaculately maintained, the impressive property has spacious rooms bathed in northern light, tall ceilings, custom cabinetry, plush carpeting & attractive timber-look flooring.

There are 4 bedrooms with built-in robes. The large master suite has double glazed windows, ceiling fan, ensuite & walk-in robe.

Multiple living & entertaining spaces include a home cinema, open plan living & dining room with feature pitched ceiling, separate children's play area, office nook, patio with

For full version visit the website