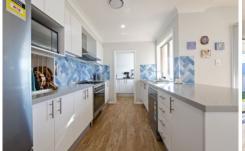

Expertly designed & immaculately maintained, the impressive property has spacious rooms bathed in northern light, tall ceilings, custom cabinetry, plush carpeting & attractive timber-look flooring.

There are 4 bedrooms with built-in robes. The large master suite has double glazed windows, ceiling fan, ensuite & walk-in robe.