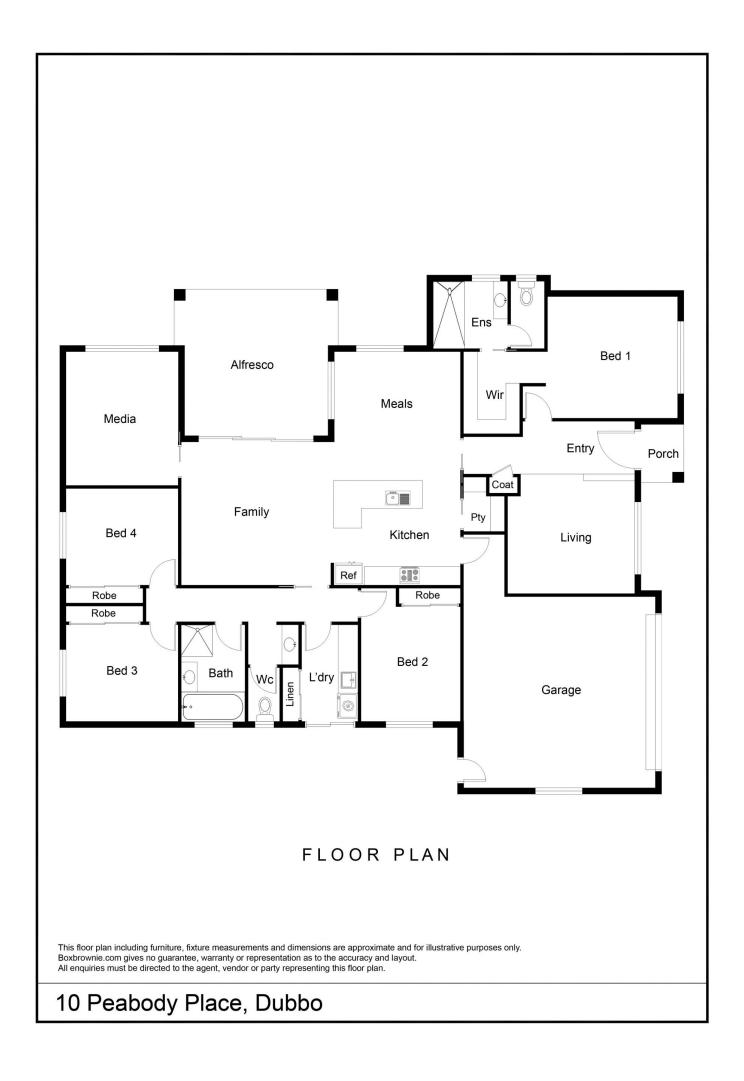

## 10 Peabody Place Dubbo NSW

Enjoy a premium lifestyle in this outstanding contemporary home positioned at the end of a family-friendly cul-de-sac in popular Holmwood estate.

Beautifully crafted with high-end finishes, the immaculate property has spacious light-filled rooms with tall ceilings & decorative cornices, fresh paintwork, statement light fittings, modern window furnishings, plush carpeting & timber-look ceramic flooring in high traffic areas.

Enjoy lounge, dining & family rooms, home cinema, under-roof alfresco area & modern kitchen with island, walk-in pantry, soft-close drawers, gas cooktop, electric oven & ducted s/steel rangehood.

For full version visit the website

## 4 2 2 2

Type : House Price : \$ 620,000 Land Size : 945 sqm

View: https://www.bobberry.com.au/sale/nsw/dubb

o-orana/dubbo/residential/house/7374423

Ross Woodham 02 6882 6822