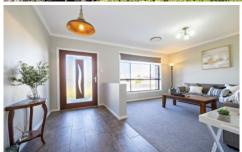

Enjoy lounge, dining & family rooms, home cinema, under-roof alfresco area & modern kitchen with island, walk-in pantry, soft-close drawers, gas cooktop, electric oven & ducted s/steel rangehood.

For full version visit the website