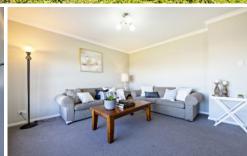

Enjoy lounge, dining & family rooms, home cinema, under-roof alfresco area & modern kitchen with island, walk-in pantry, soft-close drawers, gas cooktop, electric oven & ducted s/steel rangehood.

For full version visit the website