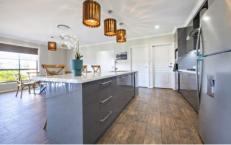

Enjoy lounge, dining & family rooms, home cinema, under-roof alfresco area & modern kitchen with island, walk-in pantry, soft-close drawers, gas cooktop, electric oven & ducted s/steel rangehood.

For full version visit the website