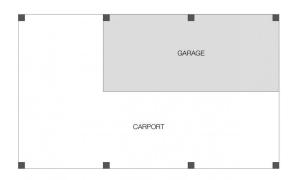

## 2R Wake Road Dubbo NSW

Don't miss the opportunity to secure this ideal rural lifestyle block on the edge of Dubbo.

Offering a sealed road to the gate, the peaceful 11.12 ha (28 acre) property has arable red loam soil, shade trees, good fencing, cattle yards, 4 stables plus workshop with power, bore, ample rain water tanks, garage, carport & generous 14 m x 14 m shed with power including 3 phase.

## 2R WAKE ROAD, DUBBO

PLAN DISCLAIMER: This diagram is for illustrative purposes only. All reasonable care has been taken in the preparation, but no warranty is given as to the accuracy of the information. This document does not constitute any part of any offer or contract. Any dimensions shown are approximate only. Prospective purchasers must rely on their own enquiries.

Plans prepared by **Design Tribe Dubbo** on behalf of Bob Berry Real Estate www.designtribedubbo.com.au