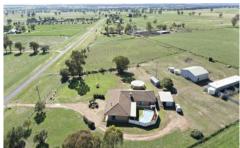

## 2R Wake Road Dubbo NSW

Don't miss the opportunity to secure this ideal rural lifestyle block on the edge of Dubbo.

Offering a sealed road to the gate, the peaceful 11.12 ha (28 acre) property has arable red loam soil, shade trees, good fencing, cattle yards, 4 stables plus workshop with power, bore, ample rain water tanks, garage, carport & generous 14 m x 14 m shed with power including 3 phase.

The large brick veneer home has spacious, light-filled rooms & multiple entertaining areas. There are 5 big bedrooms with built-ins, ensuite, parent's retreat, 2 family bathrooms with separate toilets, huge formal living & dining with projector, casual living & dining, enormous games room with bar, 2nd kitchen & slow combustion wood fire, salt water pool & covered alfresco.