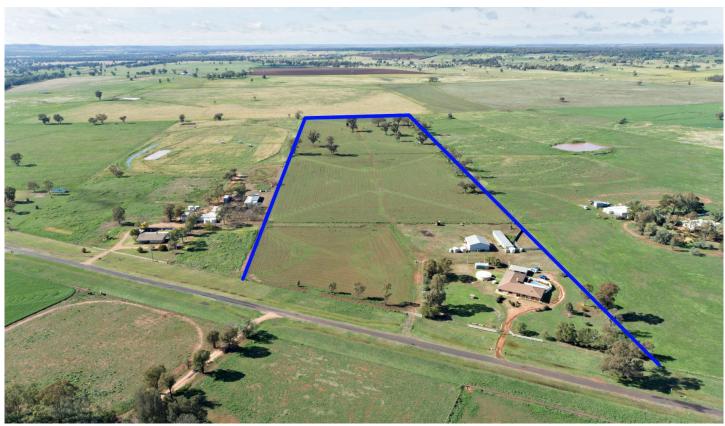

## 2R Wake Road Dubbo NSW

Don't miss the opportunity to secure this ideal rural lifestyle block on the edge of Dubbo.

Offering a sealed road to the gate, the peaceful 11.12 ha (28 acre) property has arable red loam soil, shade trees, good fencing, cattle yards, 4 stables plus workshop with power, bore, ample rain water tanks, garage, carport & generous 14 m x 14 m shed with power including 3 phase.

## 2R WAKE ROAD, DUBBO

PLAN DISCLAIMER: This diagram is for illustrative purposes only. All reasonable care has been taken in the preparation, but no warranty is given as to the accuracy of the information. This document does not constitute any part of any offer or contract. Any dimensions shown are approximate only. Prospective purchasers must rely on their own enquiries.