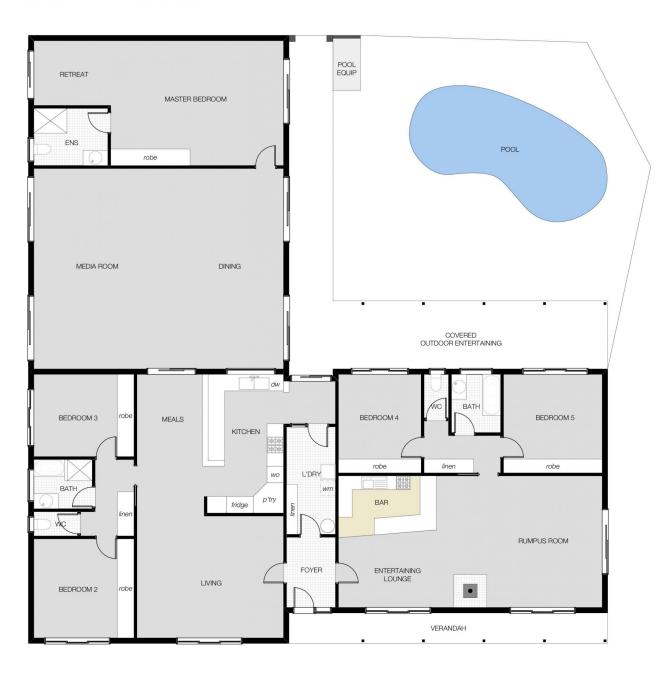

The large brick veneer home has spacious, light-filled rooms & multiple entertaining areas. There are 5 big bedrooms with built-ins, ensuite, parent's retreat, 2 family bathrooms with separate toilets, huge formal living & dining with projector, casual living & dining, enormous games room with bar, 2nd kitchen & slow combustion wood fire, salt water pool & covered alfresco.

## 2R WAKE ROAD, DUBBO

PLAN DISCLAIMER: This diagram is for illustrative purposes only. All reasonable care has been taken in the preparation, but no warranty is given as to the accuracy of the information. This document does not constitute any part of any offer or contract. Any dimensions shown are approximate only. Prospective purchasers must rely on their own enquiries.

Plans prepared by **Design Tribe Dubbo** on behalf of Bob Berry Real Estate www.designtribedubbo.com.au