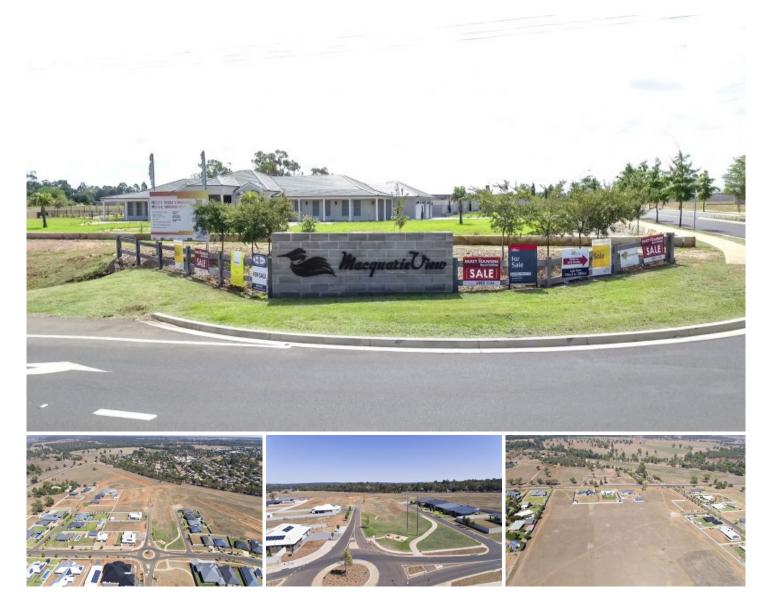

## 17 Snowy Crescent Dubbo NSW

Located on the South-Eastern outskirts of the city and positioned to give occupants a rural lifestyle all within moments to walking and cycle tracks to the Macquarie River. The estate has easy direct access to Orana Mall and CBD and blocks range from 640 to 4000 sq m approx.

Take a drive or give us a call to secure your block to commence building now your dream home or investment property.

Features:

- Natural gas provision
- City water supply and sewer
- NBN prepared
- Fencing included